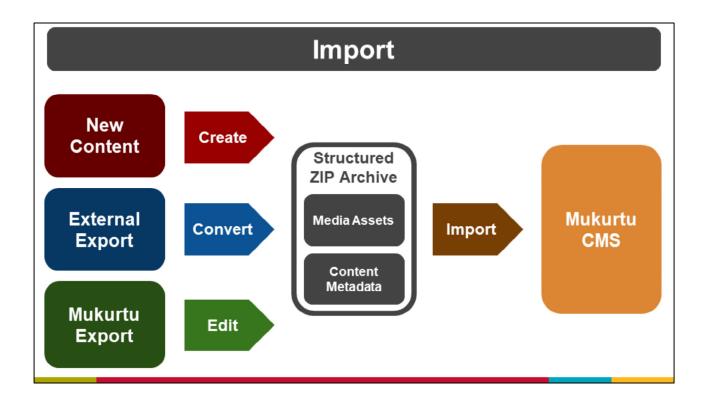

#### Import

- Import new content from another site/platform
- o Import new content from scratch

- The overall workflow for each of these uses of roundtrip will vary a bit, depending on exactly where content is coming from or going to.
- Here you can see that to import content, ultimately what we need is some kind
  of structure for our media and metadata.
- If we're working with brand new content, we can go ahead and create that in the right format from the start.
- If we bringing in external content from another system, we will probably need to do some kind of conversion or crosswalking to get it in the right format.
- And if we're updating existing content from a Mukurtu export, we're probably going to be making edits, but not having to totally convert the format.
- Once we have that structured media and metadata, we can import it into Mukurtu.