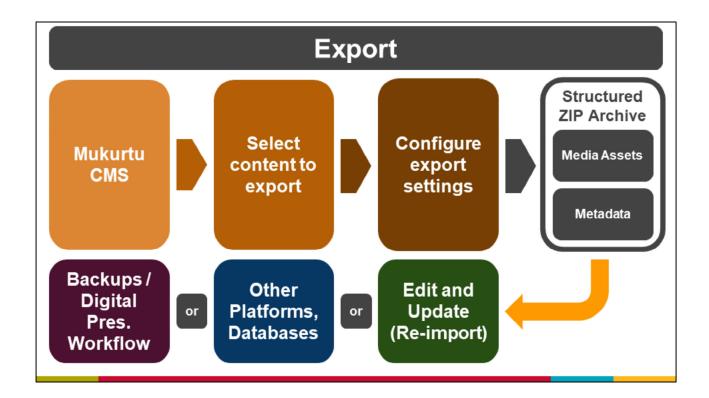

#### Export

- Export content to make updates
- Export backups
- Export to migrate or share with another site/platform
- We have this broad category of tools that we call roundtrip. Roundtrip is composed of tools that allow us to import and export content from Mukurtu.
- "Content" is used very generally here this can apply to digital heritage items, dictionary words, really most things in Mukurtu.
- We can import content from somewhere else, like an existing database or platform, or we can import entirely new content.
- We can also export content. The most common use is exporting content, making batches of edits and re-importing and updating that content. We can also export content to store as backups, or to copy into another database or system.

You can see those different options here

- On the flipside, if we want to export content from Mukurtu to use elsewhere...
- First we would want to select the content to export, choose the right settings for export - which will depend on the endpoint for that content, and then when we run the export, we'll get another structured set of media and metadata.
- From here, the workflow to bring Mukurtu content into another platform or system will depend entirely on the type of import tools built into that system.