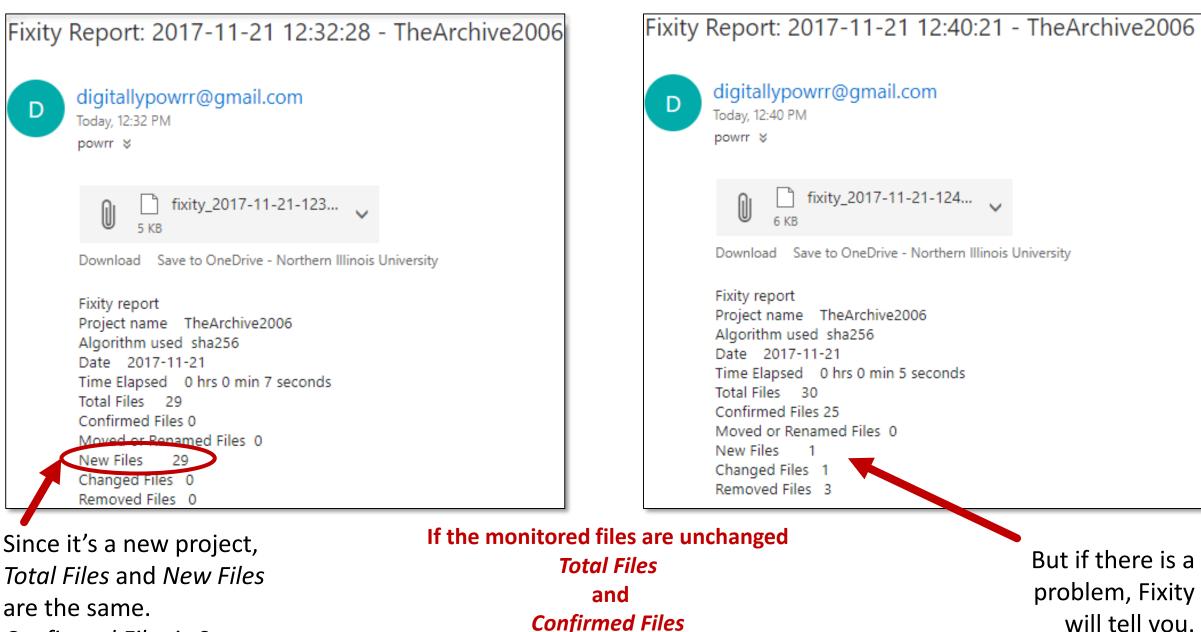

## Fixity - Walkthrough

| File -> New Project (n          | o spaces, please!)                                                                                                                                                                                   | Select which folders/f<br>you wish to monitor |                                                                         | and who should receive the reports. |
|---------------------------------|------------------------------------------------------------------------------------------------------------------------------------------------------------------------------------------------------|-----------------------------------------------|-------------------------------------------------------------------------|-------------------------------------|
| Fixity 0.5                      |                                                                                                                                                                                                      |                                               |                                                                         | - 🗆 X                               |
| <u>File</u> <u>P</u> references |                                                                                                                                                                                                      |                                               |                                                                         |                                     |
| Projects                        | Scheduling<br>Monthly<br>Weekly<br>Daily<br>Scheduler Run Time:<br>00:00<br>Scheduler Run On<br>1<br>Run when on battery power<br>I f missed, run upon restart<br>Email only upon warning or failure | Directories                                   | X    X    X    X    X    X    X    X    X    X    X    X    X    X    X | Recipient Email Addresses           |
|                                 | Last checked:                                                                                                                                                                                        |                                               |                                                                         |                                     |

Make selections based on local practice.

To test: File -> Run Now (save settings when prompted) Now check your email!

#### **New Project**

Confirmed Files is 0.

#### We Have a Problem

will be the same.

But if there is a problem, Fixity will tell you.