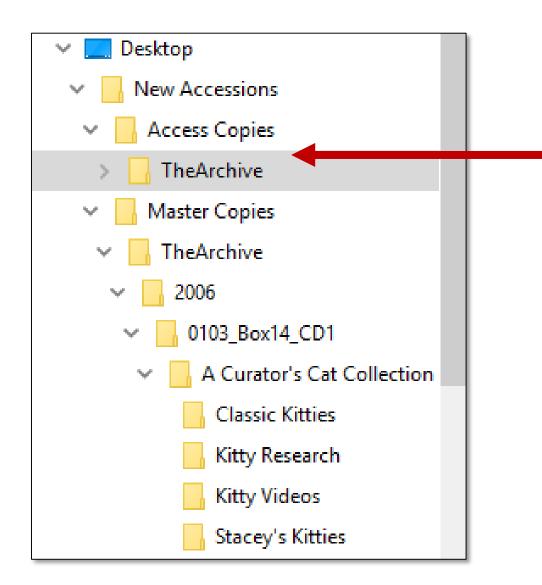

## Not quite finished...

Make a copy of the Master, place in the Access Copies folder, and don't touch the Master Copy again...

...unless a new derivative is needed

....or until you move it into a preservation system!