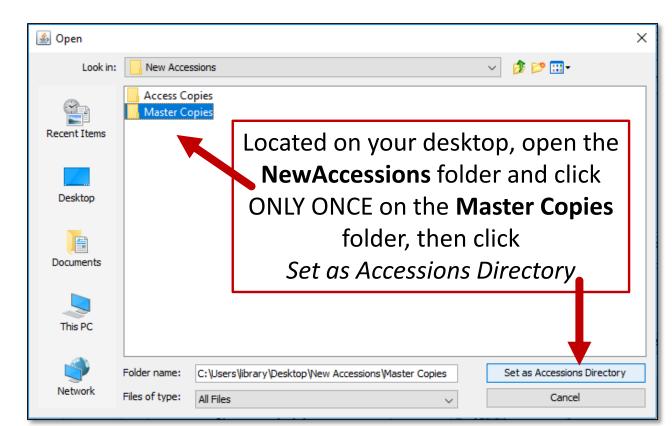

#### **DataAccessioner - Walkthrough**

E:\Digital\_POWRR\_Workshop\_Tools\_and\_Hands\_On\_Activities\ Data Accessioner\DataAccessioner\_v1\_1\dataaccessioner-1.1

Fill out the top 3 fields.

Select your Accession To Directory: This is where you want the collection to go live... preferably a stable media like your network drive.