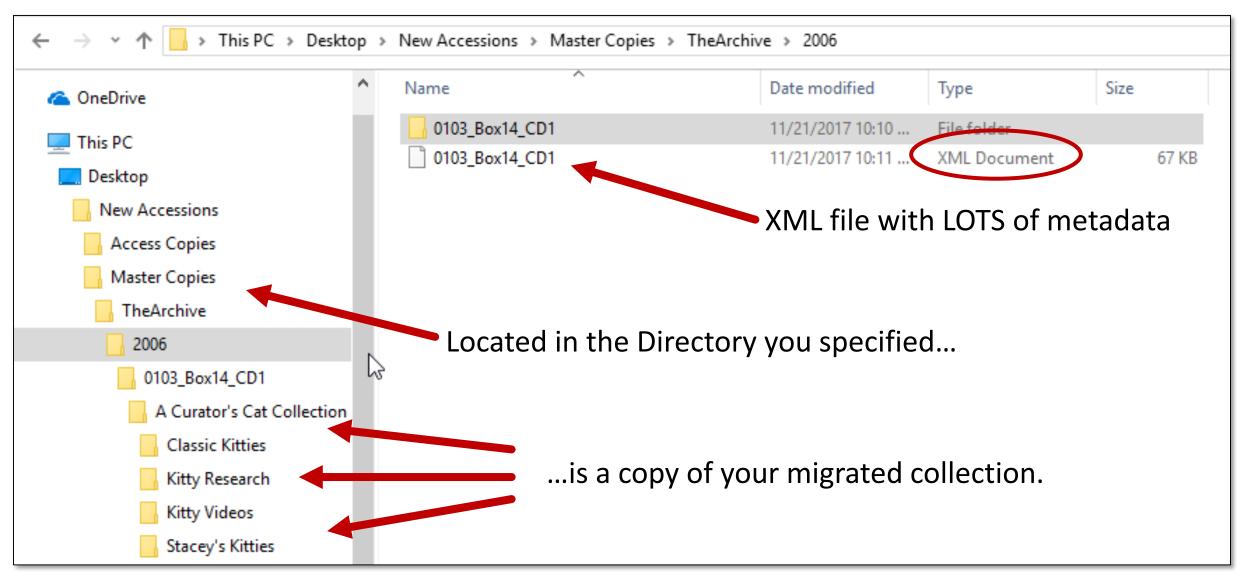

Basic descriptive metadata that you created - <collection name="The Archive's Furry Friends" xmlns="http://dataaccessigner.org/schema/dda-1-1"> - <accession number="TheArchive/2006/0103\_Box14\_CD1"> <ingest\_note>The Archive's Furry Friends transferred by Jaip'e Schumacher on Tue Nov 21 10:10:36 CST 2017</ingest\_note> <ingest\_time>00:00:57.57178</ingest\_time> <additional notes>CD has a label that states "Orbit's stuff"</additional notes> - <folder name="A Curator's Cat Collection" last modified="2017-10-23T17:25:02.000"> <dcx:description xmlns:dcx="http://purl.org/dc/xml/"> <dc:description xmlns:dc="http://purl.org/dc/elements/1.1/">Contents of CD 1 located Extracted metadata: in Box 14 of collection TheArchive/2006/0103</dc:description> Folder names <dc:rights xmlns:dc="http://purl.org/dc/elements/1.1/">CC BY NC ND</dc:rights> </dcx:description> File names <folder name="Classic Kitties" last\_modified="2017-10-23T17:24:58.000"> - <file name="233\_638576246007\_2392\_n.jpg" last\_modified="2014-04-02T18.17:06.000"</p> Last modified MD5="e285034d51e058a277b02132d2ffa11f" size="82873"> <premis:object xsi:type="premis:file" xmlns:uuid="java:java.util.UUID")</pre> **Dublin Core Metadata** xmlns:fits="http://hul.harvard.edu/ois/xml/ns/fits/fits\_output" ...and more! xmlns:xsi="http://www.w3.org/2001/XMLSchema-instance" xmlns:premis="info:lc/xmlns/premis-v2"> <premis:objectIdentifier> <premis:objectIdentifierType>uuid</premis:objectIdentifierType> <premis:objectIdentifierValue>49b856f3-1892-404d-a2bf-7b8fbe40ee9f</premis:objectIdentifierValue> </premis:objectIdentifier> MD5 Checksum <premis:objectCharacteristics> <premis:compositionLevel>0</premis:compositionLevel> <premis:fixity> <premis:messageDigestAlgorithm>MD5</premis:messageDigestAlgorithm> <premis:messageDigest>e285034d51e058a277b02132d2ffa11f</premis:message