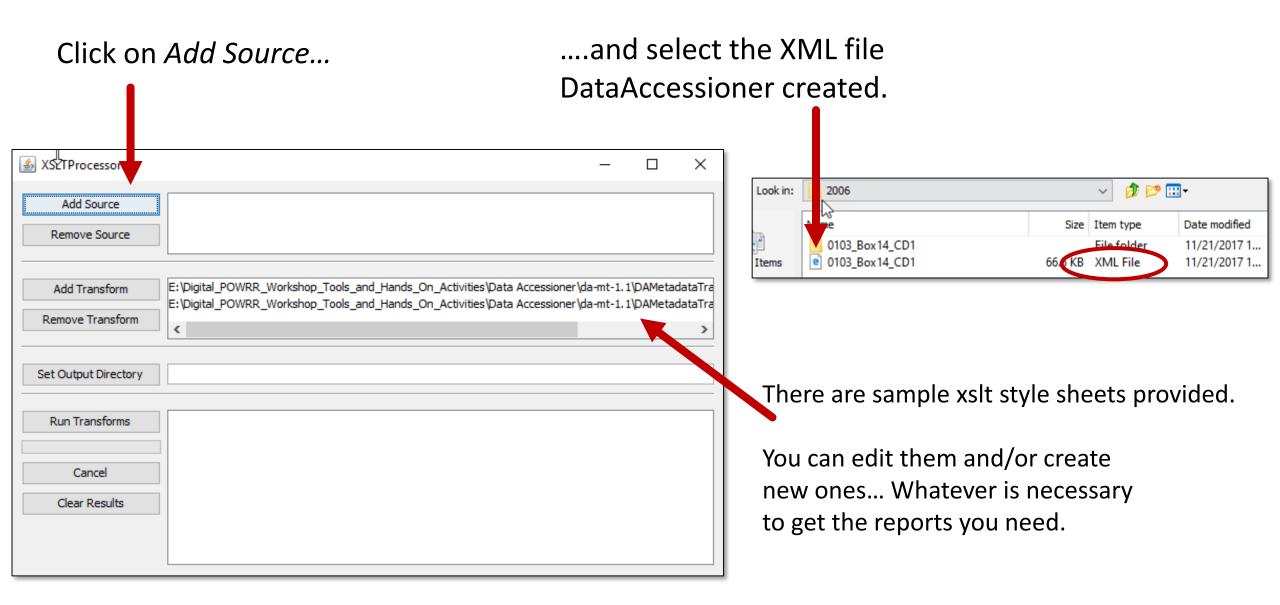

## DA Metadata Transformer Tool - Walkthrough

E:\Digital\_POWRR\_Workshop\_Tools\_and\_Hands\_On\_Activities\Data Accessioner\da-mt-1.1\DAMetadataTransformer-1.1

#### **Coverts XML Into CSV (Comma Separated Value....a spreadsheet!)**

| A                                              | В                                               | С          | D                       | E            | F         | G                                 | Н         | 1        |
|------------------------------------------------|-------------------------------------------------|------------|-------------------------|--------------|-----------|-----------------------------------|-----------|----------|
| 1 directory path                               | file name                                       | file exten | last modified           | size (bytes) | md5       | file format                       | format ve | format r |
| 2 A Curator's Cat Collection/Classic Kitties/  | 233_638576246007_2392_n.jpg                     | jpg        | 2014-04-02T18:27:06.000 | 82873        | e285034d5 | JPEG File Interchange Format      | 1.01      | fmt/43   |
| 3 A Curator's Cat Collection/Classic Kitties/  | 252214_10101729763467027_865277491_n.jpg        | jpg        | 2014-04-02T18:24:34.000 | 78193        | 2cf2ac108 | JPEG File Interchange Format      | 1.02      |          |
| 4 A Curator's Cat Collection/Classic Kitties/  | 396743_10101730863183187_1062547226_n.jpg       | jpg        | 2014-04-02T18:24:50.000 | 32097        | 1d98f60a3 | JPEG File Interchange Format      | 1.02      | fmt/44   |
| 5 A Curator's Cat Collection/Classic Kitties/  | 475px-450px-50s_cats_large.jpg                  | jpg        | 2014-04-09T11:15:22.000 | 36620        | 108eaa26f | JPEG File Interchange Format      | 1.02      | fmt/44   |
| 6 A Curator's Cat Collection/Classic Kitties/  | 543349_10101339612837017_413576055_n.jpg        | jpg        | 2014-04-02T18:25:32.000 | 81353        | 346b060c0 | JPEG File Interchange Format      | 1.01      |          |
| 7 A Curator's Cat Collection/Classic Kitties/  | 59282_10102075760101997_1384684780_n.jpg        | jpg        | 2014-04-02T18:22:50.000 | 69741        | 7dd3bc355 | JPEG File Interchange Format      | 1.01      |          |
| 8 A Curator's Cat Collection/Classic Kitties/  | 6-50s-cats-from-hubby.jpg                       | jpg        | 2014-04-09T11:22:40.000 | 142338       | 78b33b0c1 | jpeg                              |           |          |
| 9 A Curator's Cat Collection/Classic Kitties/  | 76a77588d7d10632ba43a86a85f7efee.jpg            | jpg        | 2014-04-09T11:15:46.000 | 381996       | 752f523fd | JPEG File Interchange Format      | 1.01      | fmt/43   |
| 10 A Curator's Cat Collection/Classic Kitties/ | Cats from the 1950's (3).jpg                    | jpg        | 2014-04-09T11:22:32.000 | 170740       | 076a92d23 | JPEG File Interchange Format      | 1.01      | fmt/43   |
| 11 A Curator's Cat Collection/Classic Kitties/ | Cats from the 1950's (5).jpg                    | jpg        | 2014-04-09T11:22:26.000 | 277130       | 01877dac0 | JPEG File Interchange Format      | 1.01      | fmt/43   |
| 12 A Curator's Cat Collection/Classic Kitties/ | champ-champ-pet-food-company-j-r-butland-cat-fo | jpg        | 2014-04-09T11:16:02.000 | 116145       | d22922636 | JPEG File Interchange Format      | 1.02      | fmt/44   |
| 13 A Curator's Cat Collection/Classic Kitties/ | Thumbs.db                                       | db         | 2014-04-09T11:54:40.000 | 22528        | 5441363cd | FPX                               |           |          |
| 14 A Curator's Cat Collection/Classic Kitties/ | Thumbs.db.doc                                   | doc        | 2014-04-15T12:06:00.000 | 22528        | 5441363cd | Microsoft Word Binary File Format |           |          |
| 15 A Curator's Cat Collection/Kitty Research/  | animalplay.ppt                                  | ppt        | 2014-04-15T12:06:04.000 | 4558848      | 1429e8cf5 | Microsoft Powerpoint Presentation | 97-2003 1 | fmt/126  |
| 16 A Curator's Cat Collection/Kitty Research/  | BehaviourCat_behaving_badly.pdf                 | pdf        | 2014-04-09T11:13:16.000 | 222865       | ff4cd50d1 | PDF/A                             | 1b        |          |
| 17 A Curator's Cat Collection/Kitty Research/  | Cats Indoors! Slide Show - Wildlife Impacts.ppt | ppt        | 2014-04-09T11:11:34.000 | 7991808      | 58a86c588 | Microsoft Powerpoint Presentation | 97-2003   | fmt/126  |
| 18 A Curator's Cat Collection/Kitty Research/  | Cat_BasicCare.pdf                               | pdf        | 2014-04-09T11:12:38.000 | 107759       | d2d3f866a | Portable Document Format          | 1.3       | fmt/17   |
| 19 A Curator's Cat Collection/Kitty Research/  | FelHusCh1.pdf                                   | pdf        | 2014-04-09T11:13:00.000 | 7882504      | 252c45971 | Portable Document Format          | 1.6       | fmt/20   |
| 20 A Curator's Cat Collection/Kitty Videos/    | 1101810_10102319469226957_55721_n.mp4           | mp4        | 2014-04-15T12:06:32.000 | 6837983      | fb7bbe9fb | MPEG-4 Media File                 |           | fmt/199  |
| 21 A Curator's Cat Collection/Kitty Videos/    | 1253816_10102391726213377_17322_n.mp4           | mp4        | 2014-04-15T12:06:36.000 | 2056636      | 5ad4c7026 | MPEG-4 Media File                 |           | fmt/199  |
| 22 A Curator's Cat Collection/Kitty Videos/    | Thumbs.db.doc                                   | doc        | 2014-04-15T12:06:48.000 | 25088        | 6ad682952 | Microsoft Word Binary File Format |           |          |