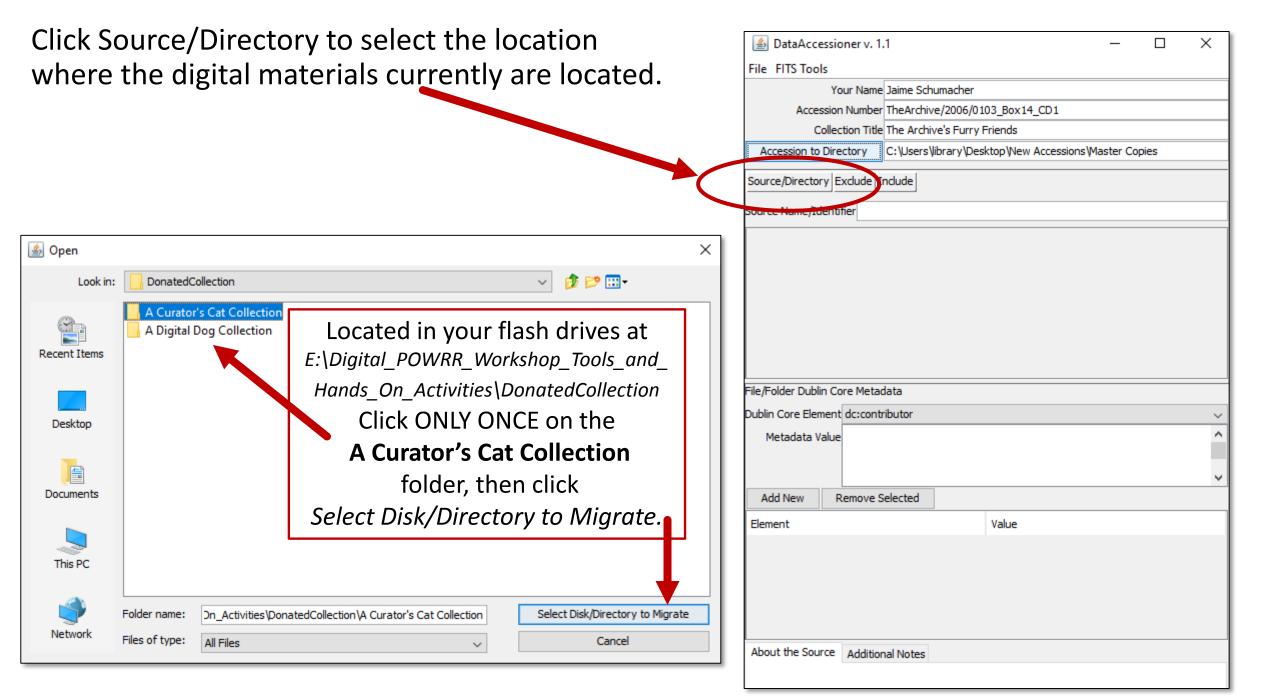

#### **DataAccessioner - Walkthrough**

E:\Digital\_POWRR\_Workshop\_Tools\_and\_Hands\_On\_Activities\ Data Accessioner\DataAccessioner\_v1\_1\dataaccessioner-1.1

Fill out the top 3 fields.

Select your Accession To Directory: This is where you want the collection to go live... preferably a stable media like your network drive.

#### **Populate descriptive metadata** Source/Directory Exclude Include Source Name/Identifier A Curator's Cat Collection ... 👯 A Curator's Cat Collection Date A Curator's Cat Collection Oct 23.. Select a folder or file Classic Kitties Oct 23... 0 that has metadata 🗄 🚞 Kitty Research Oct 23... 0 Kitty Videos Oct 23... 0 you wish to add. 1101810\_10102319469226957\_55721\_n.mp4 Apr 15... 1253816 10102391726213377 17322 n.mp4 Apr 15... Thumbs.db Apr 9, ... The Dublin Core Thumbs.db.doc Apr 15... Stacey's Kitties Oct 23... 0 🗸 metadata is added here, File/Folder Dublin Core Metadata Dublin Core Elemant dc:subject clicking Add New Metadata Value after each addition. Add New Remove Selected Value Element Note the progress bar. About the Source Additional Notes CD has a label that states "Orbit's stuff" Click *Migrate* to begin the migration process. Clear Source Information Cancel Running FITS on 233 638576246007 2392 n.jpg