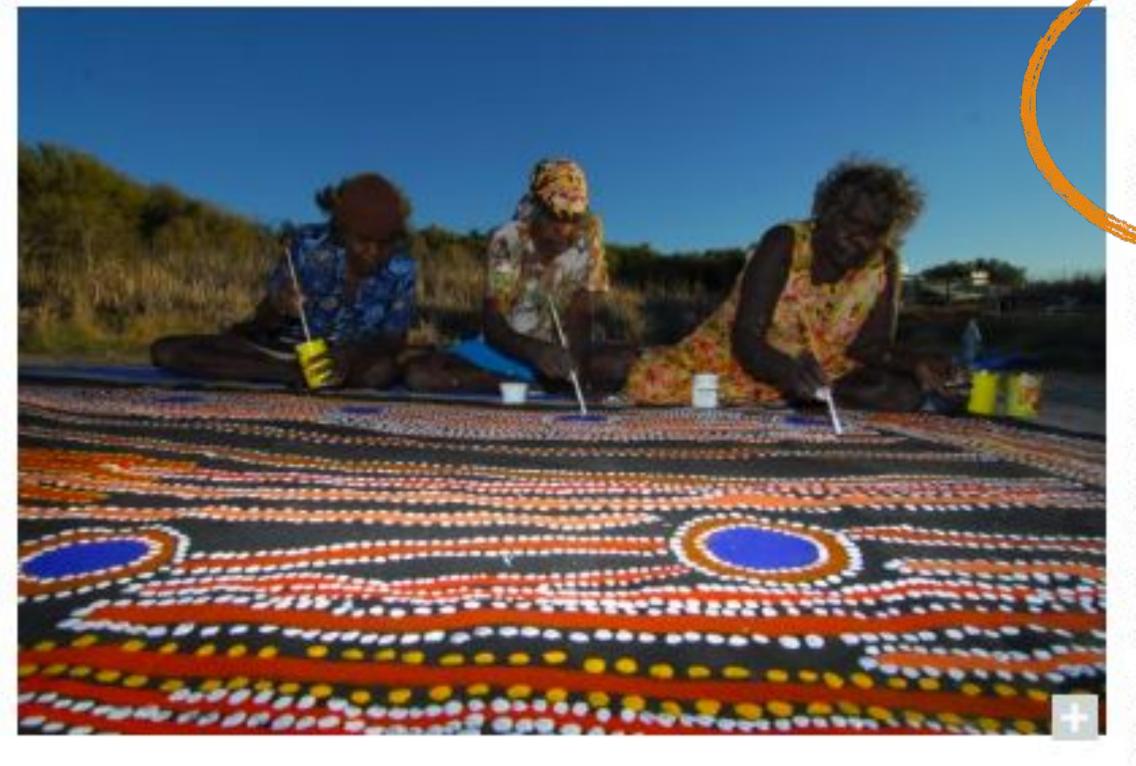

## PAINTING SEVEN SISTERS - B0005\_0010 [IMAGE]

## PAINTING SEVEN SISTERS

Mantararr, Dulcie and Muni sitting together and working on their collaborative painting, Minyipuru (Seven Sisters). Canning Stock Route bush trip 1-4 August 2007.

Date created: 8/2/2007 Photographer: Tim Acker Location: Well 36, Kilykily Latitude/Longitude: -22.13954/125.28315

People: Muni Rita Simpson, Mantararr Rosie Williams, Jugarda Dulcie Gibbs Art Centre(s): Martumili Artists