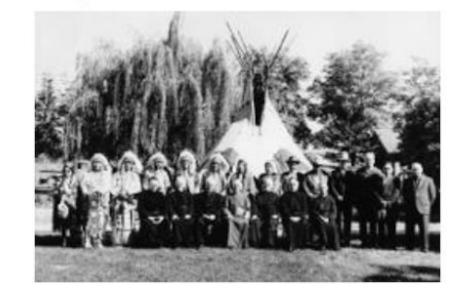

#### **Browse Digital Heritage** List Grid 3 Yakama Women Search Community: Washington State University, Manuscripts Archives and Special Collections, Yakama Category: Lifeways Encampment of Tepees, ca.1900-Community 1920 Washington State University, Manuscripts Community: National Anthropological Archives, Yakama Archives and Special Collections (353) Category: Digital Heritage Colville (216) National Anthropological Archives (192) Yakama (185) **Portrait of Paloos Man Harlish** Umatilla (120) Washshomake or Chief Wolf Coeur d'Alene (103) Necklace 1894 Spokane (73) Northwest Museum of Arts and Culture (3) Community: National Anthropological Archives, Yakama Warm Springs (1) Category: Digital Heritage Category **Portrait of Paloos Man Harlish** Digital Heritage (240) Washshomake or Chief Wolf Lifeways (150) Necklace 1894 Education (69) Community: National Anthropological Archives, Yakama Government to Government Relations (63) Category: Digital Heritage Beligion (35 + Category + Collection + Community + Cultural Protocol - Digital Heritage