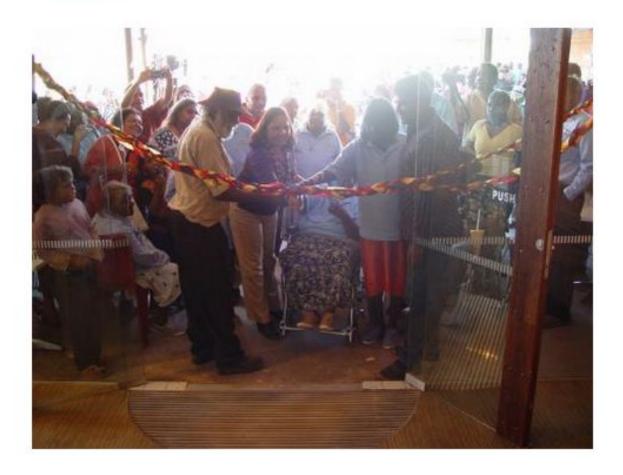

## Wumpurrarni-kari Archive

Welcome to the Mukurtu Wumpurrarni-kari Archive, a digital database of Warumungu culture and history. The content and access parameters of this archive are managed by the Warumungu community in Tennant Creek, NT, Australia. The archive contains photos, digital video clips, audio files and digital images of cultural artifacts and documents. Many of these items can be viewed by the public. Others are restricted based on a set of Warumungu cultural protocols for the viewing and distribution of cultural knowledge.