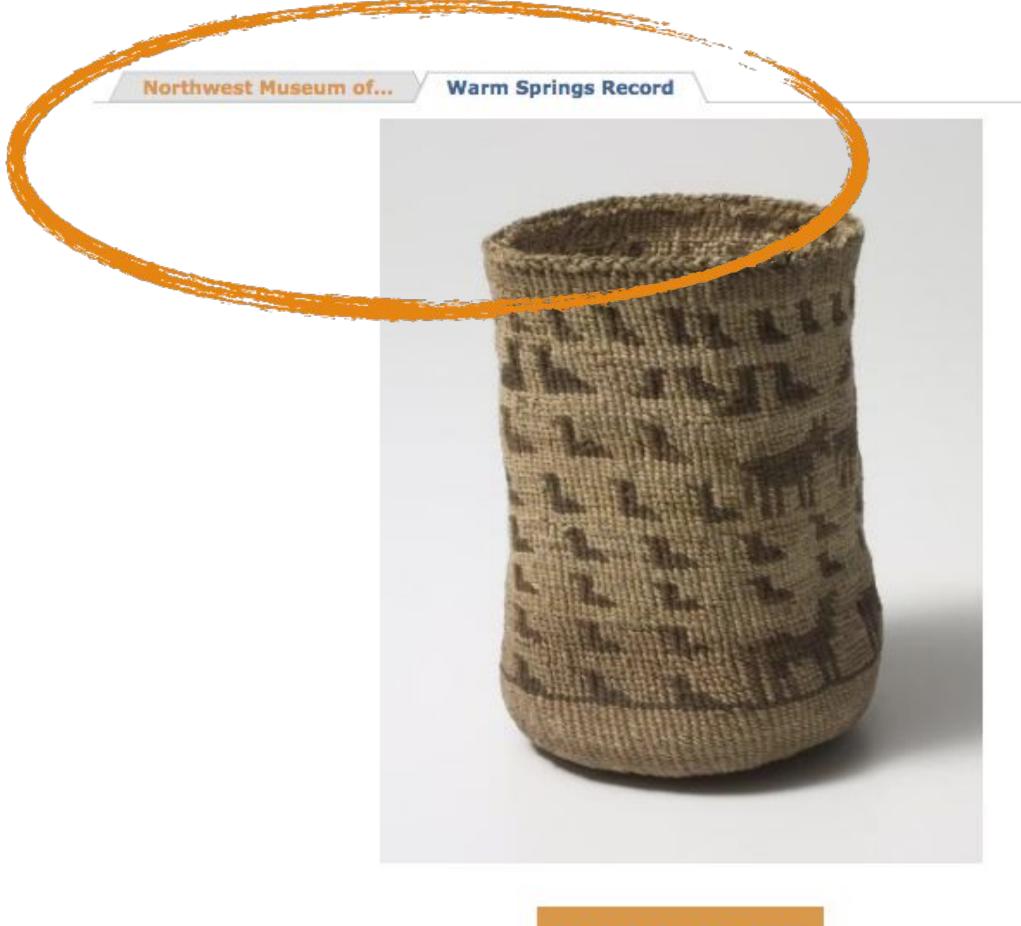

# ROOT GATHERING BAG

Northwest Museum of...

Warm Springs Record

#### Description:

Round, twined, cylindrical cornhusk bag. Bird and animal designs. Black fabric used in starting base. Braid at top edge with warp fibers clipped on inside., height: 7"; Diameter: 4 3/4"

COMMUNITY:

Northwest Museum of Arts and Culture, Warm Springs

PROTOCOL: Nortwest Museum of Arts and Culture Public Access, Warm Springs Community Public Access

CATEGORY: Artistry and Artifacts

ORIGINAL DATE: 1870-1900

CREATOR: Wasco-Confederated Tribes of Warm Springs, Maker Southern Plateau-Sahaptin, culture group

LANGUAGE: English

#### **RIGHTS:**

Copyright for permission to reproduce Northwest Museum of Arts & Culture/Eastern Washington State Historical Society Spokane, Washington

#### **Cultural Narrative:**

It looks like ducks, xatxat that is what it must be then geese, then horses for the design, the horses have long tails, they were really wild. On the bottom, it's patched, maybe for identifying the weaver? Arlita Rhoan

The weaving is really tight, when we get older and our eyes fade and if we try to do the design by memory it might be a bit off. It looks like double twineing. You start a design and then loop it again. They would always encourage us, my aunt told me my sally bag was beautiful, even if it was crocked. They were always encouraging us. Valerie Switzler

Some of them might be dogs and the horses have long tails. Twine used to be a big commodity on our people's life my mom would gather twine and braid it and braid it for tanning hides

TITLE: **Duck Basket** 

COMMUNITY: Warm Springs

**PROTOCOL:** Warm Springs Community Public Access

CATEGORY: Artistry and Artifacts, Lifeways

**KEYWORDS:** sally bag, twine, duck legend

**CONTRIBUTOR:** Maxine Switzler Arlita Rhoan Valerie Switzler

#### TRADITIONAL KNOWLEDGE LABELS:

TK A

**IDENTIFIER:** MAC\_7794\_WS

AUTHOR: admin

Some of them might be dogs and the horses have long tails. Twine used to be a big commodity on our people's life, my mom would gather twine and braid it and braid it for tanning hides. Maxine Switzler