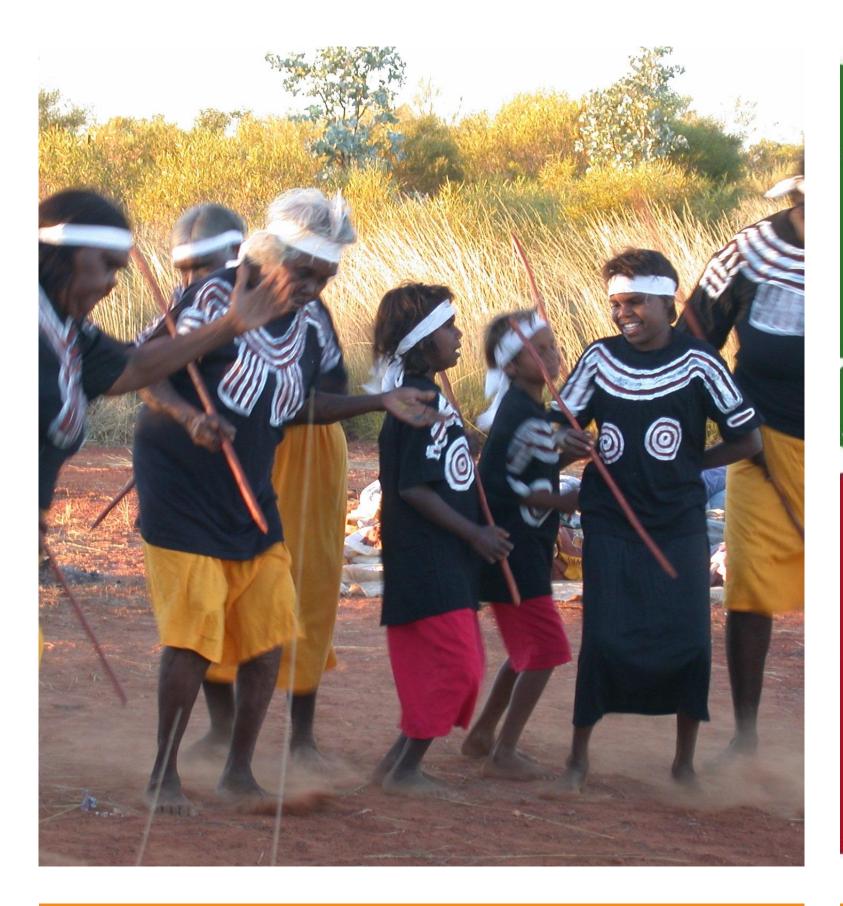

# mukurtu: 'a safe keeping place'

dilly bag South Australian Museum

## Wumpurrarni-kari Archive

Welcome to the Mukurtu Wumpurrarni-kari Archive, a digital database of Warumungu culture and history. The content and access parameters of this archive are managed by the Warumungu community in Tennant Creek, NT, Australia. The archive contains photos, digital video clips, audio files and digital images of cultural artifacts and documents. Many of these items can be viewed by the public. Others are restricted based on a set of Warumungu cultural protocols for the viewing and distribution of cultural knowledge.