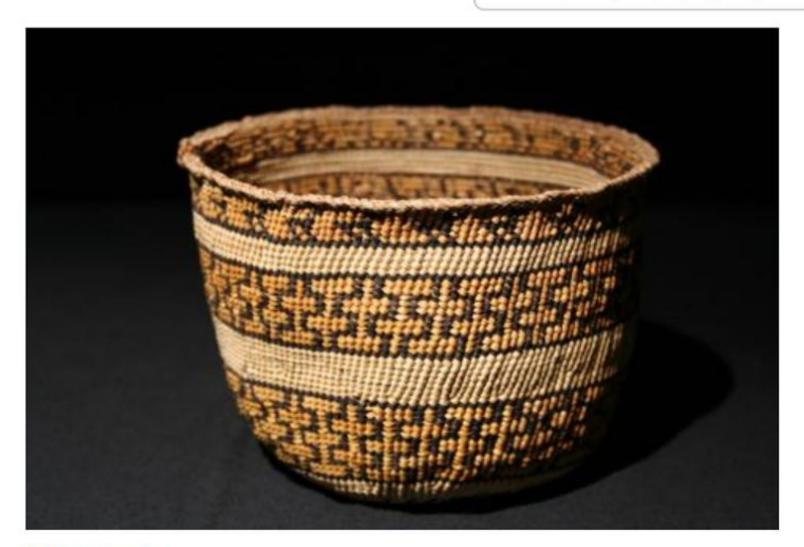

#### Description:

Round, twined, cylindrical cornhusk bag. Bird and animal designs. Black fabric used in starting base. Braid at top edge with warp fibers clipped on inside., height: 7"; Diameter: 4 3/4"

COMMUNITY:

Northwest Museum of Arts and Culture, Warm Springs

PROTOCOL: Nortwest Museum of Arts and Culture Public Access, Warm Springs Community Public Access

CATEGORY: Artistry and Artifacts

ORIGINAL DATE: 1870-1900

CREATOR: Wasco-Confederated Tribes of Warm Springs, Maker Southern Plateau-Sahaptin, culture group

LANGUAGE: English

#### **RIGHTS:**

Copyright for permission to reproduce Northwest Museum of Arts & Culture/Eastern Washington State Historical Society Spokane, Washington

#### **Cultural Narrative:**

It looks like ducks, xatxat that is what it must be then geese, then horses for the design, the horses have long tails, they were really wild. On the bottom, it's patched, maybe for identifying the weaver? Arlita Rhoan

The weaving is really tight, when we get older and our eyes fade and if we try to do the design by memory it might be a bit off. It looks like double twineing. You start a design and then loop it again. They would always encourage us, my aunt told me my sally bag was beautiful, even if it was crocked. They were always encouraging us. Valerie Switzler

Some of them might be dogs and the horses have long tails. Twine used to be a big commodity on our people's life my mom would gather twine and braid it and braid it for tanning hides

TITLE: **Duck Basket** 

COMMUNITY: Warm Springs

**PROTOCOL:** Warm Springs Community Public Access

CATEGORY: Artistry and Artifacts, Lifeways

**KEYWORDS:** sally bag, twine, duck legend

**CONTRIBUTOR:** Maxine Switzler Arlita Rhoan Valerie Switzler

#### TRADITIONAL KNOWLEDGE LABELS:

TK A

**IDENTIFIER:** MAC\_7794\_WS

AUTHOR: admin

Some of them might be dogs and the horses have long tails. Twine used to be a big commodity on our people's life, my mom would gather twine and braid it and braid it for tanning hides. Maxine Switzler