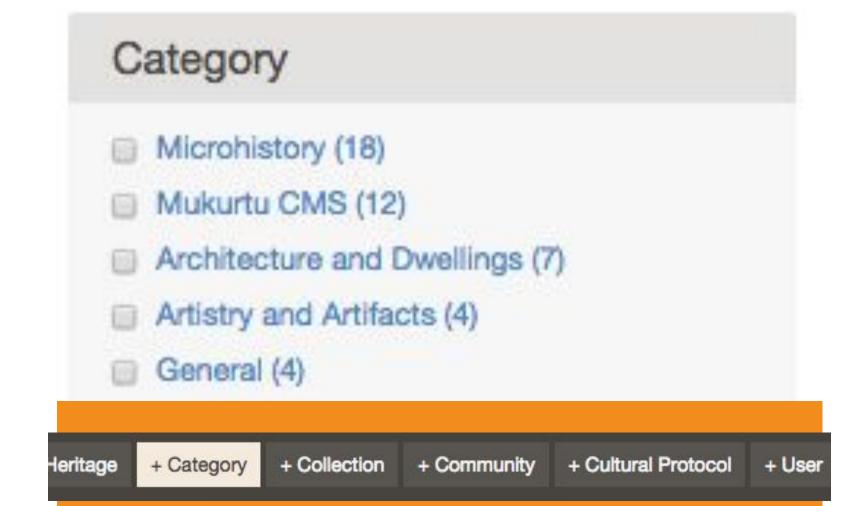

### Category [What]

Categories are controlled vocabularies, defined by the site administrators to organize content

These are like subjects, but defined in your own terms

### Adding Categories in Mukurtu CMS

- 1. "+ Category
- 2. Description (optional)
- 3. These are "site-wide"