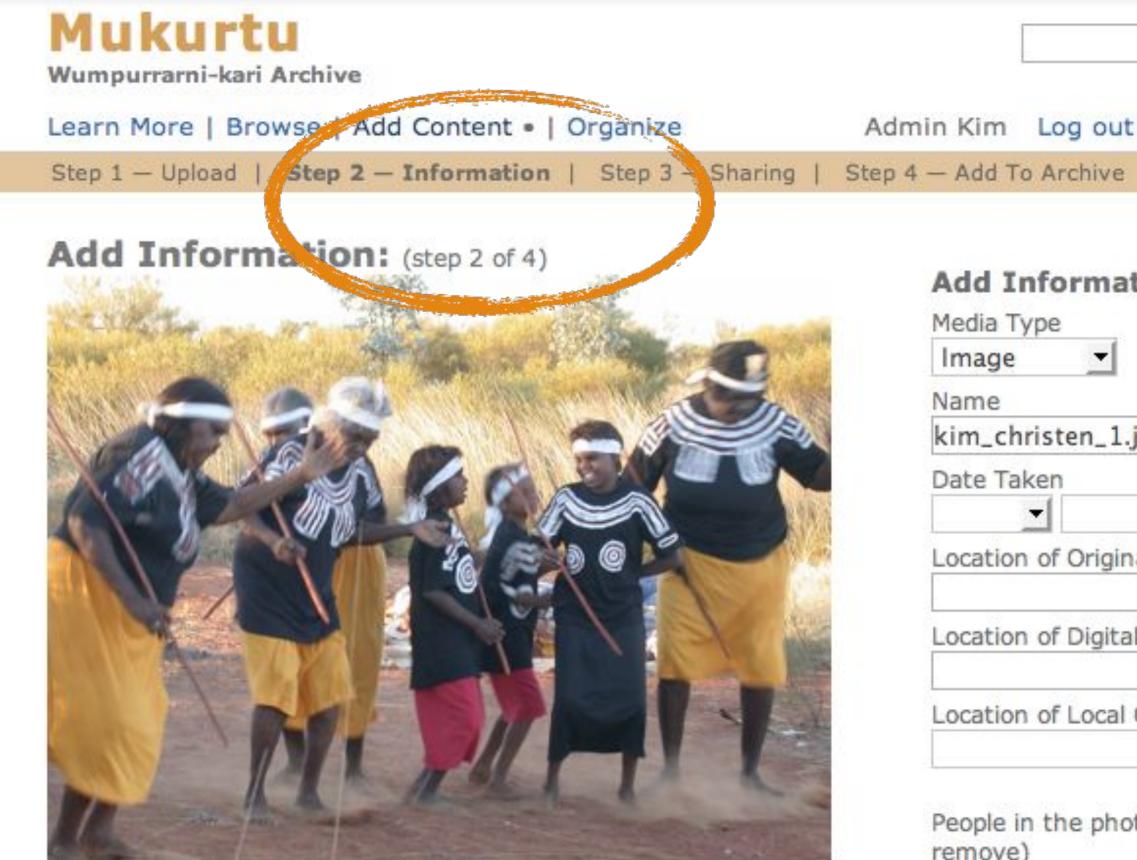

# Mukurtu

## Wumpurrarni-kari Archive

Welcome to the Mukurtu Wumpurrarni-kari Archive, a digital database of Warumungu culture and history. The content and access parameters of this archive are managed by the Warumungu community in Tennant Creek, NT, Australia. The archive contains photos, digital video clips, audio files and digital images of cultural artifacts and documents. Many of these items can be viewed by the public. Others are restricted based on a set of Warumungu cultural protocols for the viewing and distribution of cultural knowledge.

Add to Archive Change Restrictions

<Add Story>

Continue

Delete Item

|  | Search |
|--|--------|
|--|--------|

Admin Kim Log out | Add Edit Users| Sys Config

Media Type

| Add | Information | about | the | photo |
|-----|-------------|-------|-----|-------|
|-----|-------------|-------|-----|-------|

| Name                                                                                     |                     |            |  |
|------------------------------------------------------------------------------------------|---------------------|------------|--|
| kim_christen_1                                                                           | .jpg                |            |  |
| Date Taken                                                                               | <b>_</b>            | <b>•</b> 1 |  |
| Location of Origin                                                                       | nal                 |            |  |
| Location of Digita                                                                       | al File             |            |  |
|                                                                                          | oto (leave name o   | empty to   |  |
| remove)<br><first name=""></first>                                                       | <surname></surname> | ☐ deceased |  |
| <location of="" pe<="" td=""><td>erson in content:</td><td>&gt;</td><td></td></location> | erson in content:   | >          |  |
| <person's skin<="" td=""><td>&gt; _</td><td>•</td><td></td></person's>                   | > _                 | •          |  |
| Add Another                                                                              |                     |            |  |
| Countries                                                                                |                     |            |  |
| Please selec                                                                             | t a country         | <u> </u>   |  |
| Add Another                                                                              |                     |            |  |
| Families                                                                                 |                     |            |  |
| Please selec                                                                             | t a family          | <u> </u>   |  |
| Add Another                                                                              | -                   |            |  |