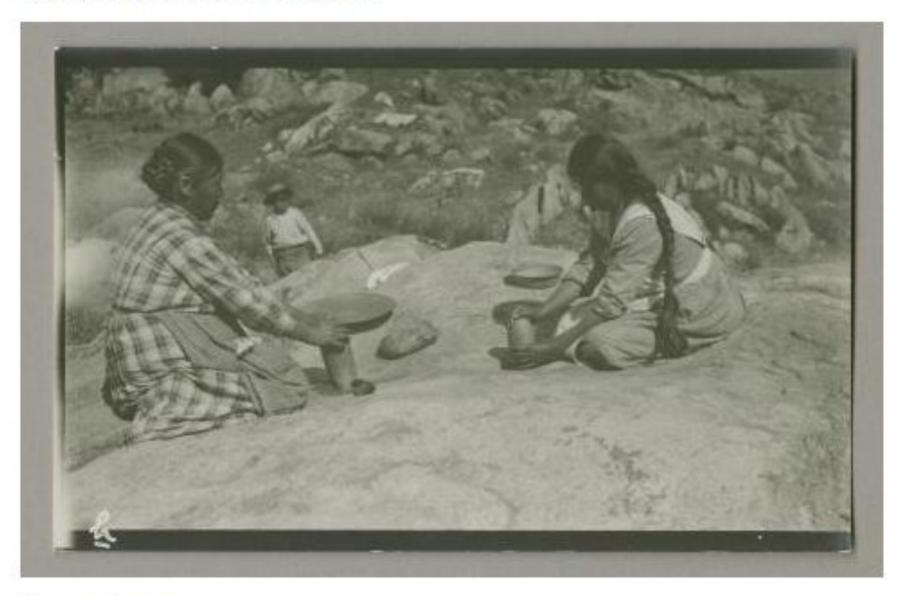

# ROOT GATHERING BAG

Northwest Museum of...

Warm Springs Record

#### Description:

Round, twined, cylindrical cornhusk bag. Bird and animal designs. Black fabric used in starting base. Braid at top edge with warp fibers clipped on inside., height: 7"; Diameter: 4 3/4"

#### **Cultural Narrative:**

It looks like ducks, xatxat that is what it must be then geese, then horses for the design, the horses have long tails, they were really wild. On the bottom, it's patched, maybe for identifying the weaver? Arlita Rhoan

The weaving is really tight, when we get older and our eyes fade and if we try to do the design by memory it might be a bit off. It looks like double twineing. You start a design and then loop it again. They would always encourage us, my aunt told me my sally bag was beautiful, even if it was crocked. They were always encouraging us. Valerie Switzler

Some of them might be dogs and the horses have long tails. Twine used to be a big commodity on our people's life my mom would gather twine and braid it and braid it for tanning hides

TITLE: **Duck Basket** 