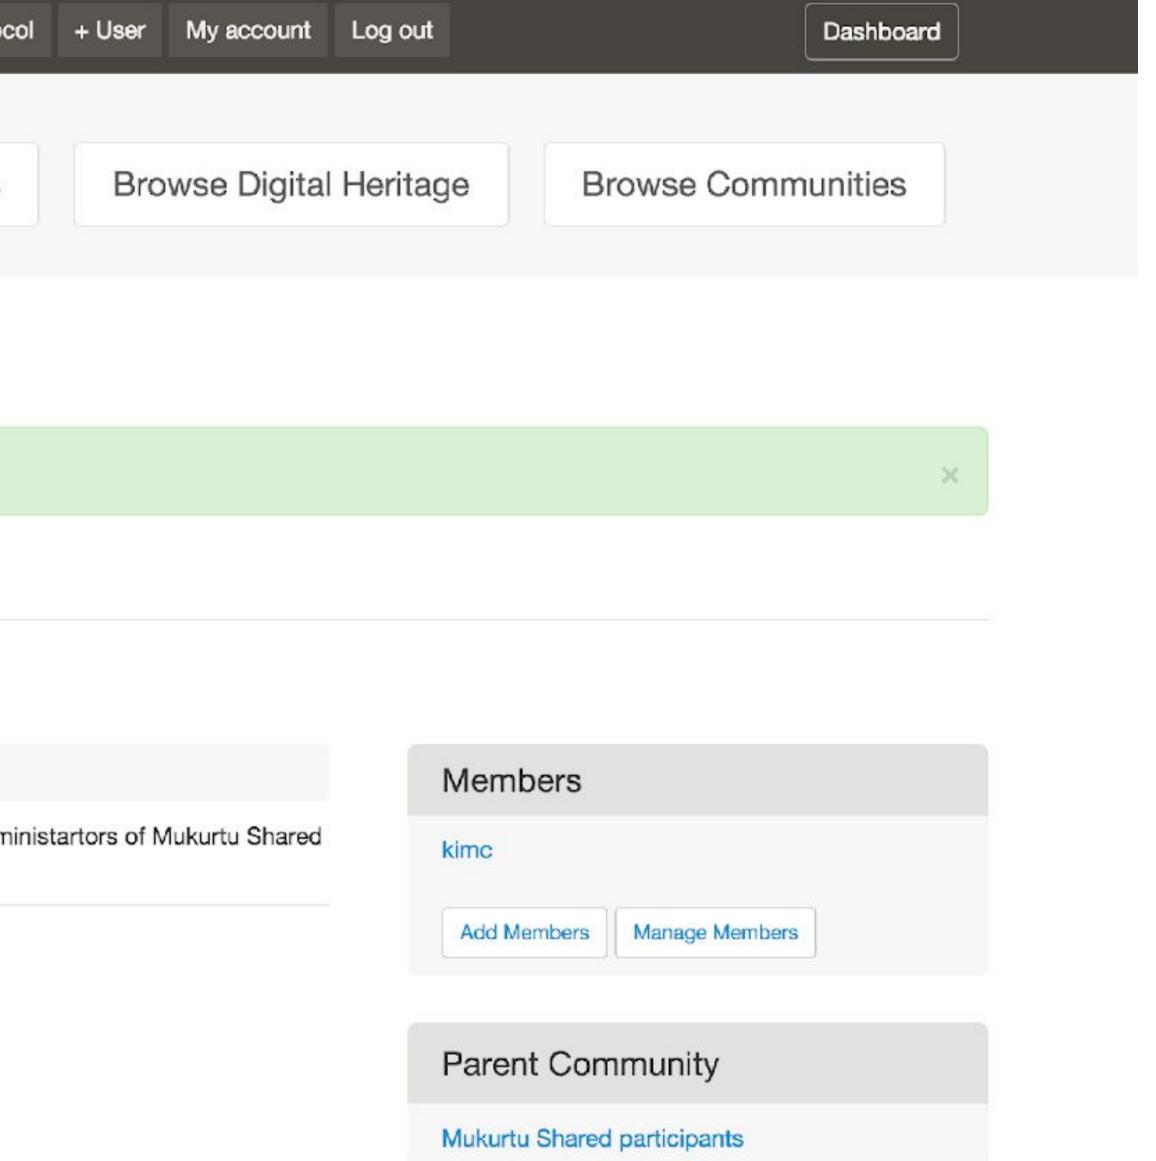

### Mukurtu Shared participants

You are the group manager Create Digital Heritage Content >> Create Culture

All those attending the Mukurtu Shared meeting in Spokane WA in March 2016

### **RECENT DH ITEMS**

Edit

No recent Digital Heritage items were found in this community.

nmunity Mukurtu Shared participants

| iral Protocol >> | Members                                    |
|------------------|--------------------------------------------|
|                  | kime                                       |
|                  | Add Members Manage Members                 |
|                  | Protocols                                  |
|                  | Mukurtu Shared participants Community Only |

You are the group manager Create Digital Heritage Content >>

This protocol is used to make decisions about final content uploaded to the site. Only administantors of Mukurtu Shared will be added to this protocol.