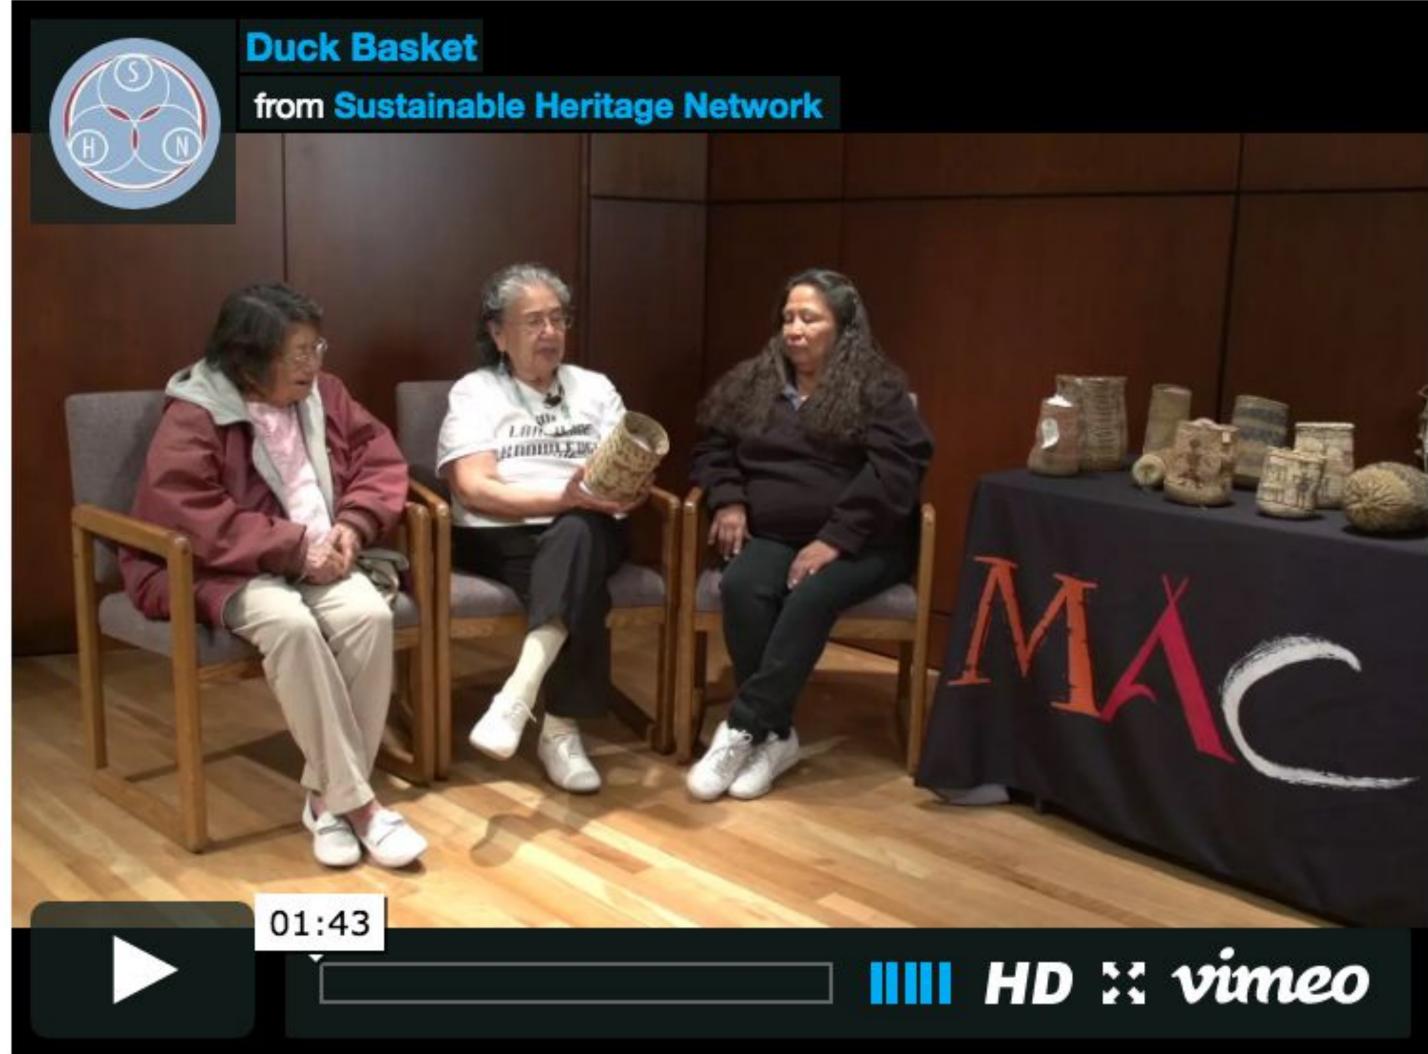

#### **Cultural Narrative:**

It looks like ducks, xatxat that is what it must be then geese, then horses for the design, the horses have long tails, they were really wild. On the bottom, it's patched, maybe for identifying the weaver? Arlita Rhoan

The weaving is really tight, when we get older and our eyes fade and if we try to do the design by memory it might be a bit off. It looks like double twineing. You start a design and then loop it again. They would always encourage us, my aunt told me my sally bag was beautiful, even if it was crocked. They were always encouraging us. Valerie Switzler

Some of them might be dogs and the horses have long tails. Twine used to be a big commodity on our people's life my mom would gather twine and braid it and braid it for tanning hides

TITLE: **Duck Basket** 