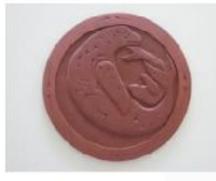

ears. They are carved from single pieces of softwood such as beantree. Miri are held by handles carved into the wood. Sometimes they are grooved and they may be painted. Shields used to be traded widely across Central Australia - north to the Roper River and south to Birdsville and Oonadatta. They are still valuable trade goods.



## MIRI

#### LANGUAGE: Warumungu

#### **RELATED DIGITAL HERITAGE ITEMS:** Wurrmulalkki: Returned Histories (page 2)

#### Michael Jampin Jones





murrkka, wijjal, ngarrkani er, fur, string

construction of the size of the given of the

WORD LIST: Wurrmulalkki: Returned Histories

# collections





#### **BROWSE COLLECTIONS**



BRENT SPARROW (6) Credit: Artworks in this collection were



SUSAN POINT (4) Credit: Artworks in this collection were created by



#### MARTIN SPARROW (7)

Credit: Installations in this collection were created by Musqueam Artist Martin Sparrow





JOE BECKER (1) Credit: Artworks in this collection have been created by Musqueam Artist Joe Becker





| re created by Musqueam Artist Brent Sparrow | SEARCH                 |
|---------------------------------------------|------------------------|
|                                             |                        |
|                                             | Search                 |
| y Musqueam Artist Susan Point               | DIGITAL HERITAGE COUNT |
|                                             | 🗇 7 (1)                |
|                                             | 6 (1)                  |
|                                             | - 4 (1)