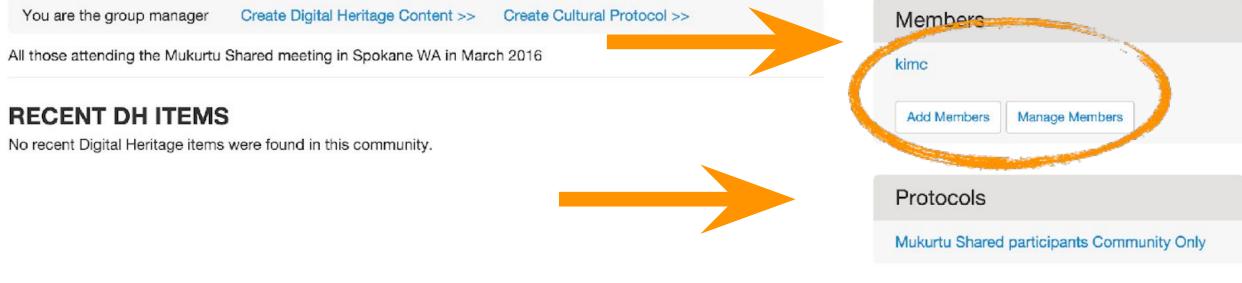

### Mukurtu Shared participants

You are the group manager Create Digital Heritage Content >> Create Culture

All those attending the Mukurtu Shared meeting in Spokane WA in March 2016

### **RECENT DH ITEMS**

Edit

No recent Digital Heritage items were found in this community.

nmunity Mukurtu Shared participants

| iral Protocol >> | Members                                    |
|------------------|--------------------------------------------|
|                  | kime                                       |
|                  | Add Members Manage Members                 |
|                  | Protocols                                  |
|                  | Mukurtu Shared participants Community Only |