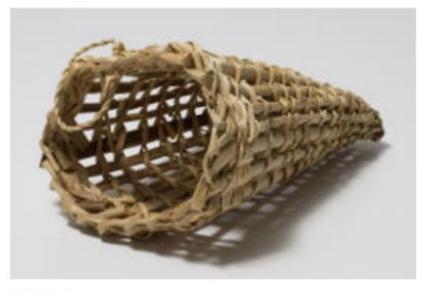

# ROOT GATHERING BAG

Northwest Museum of...

Warm Springs Record

#### Description:

Round, twined, cylindrical cornhusk bag. Bird and animal designs. Black fabric used in starting base. Braid at top edge with warp fibers clipped on inside., height: 7"; Diameter: 4 3/4"