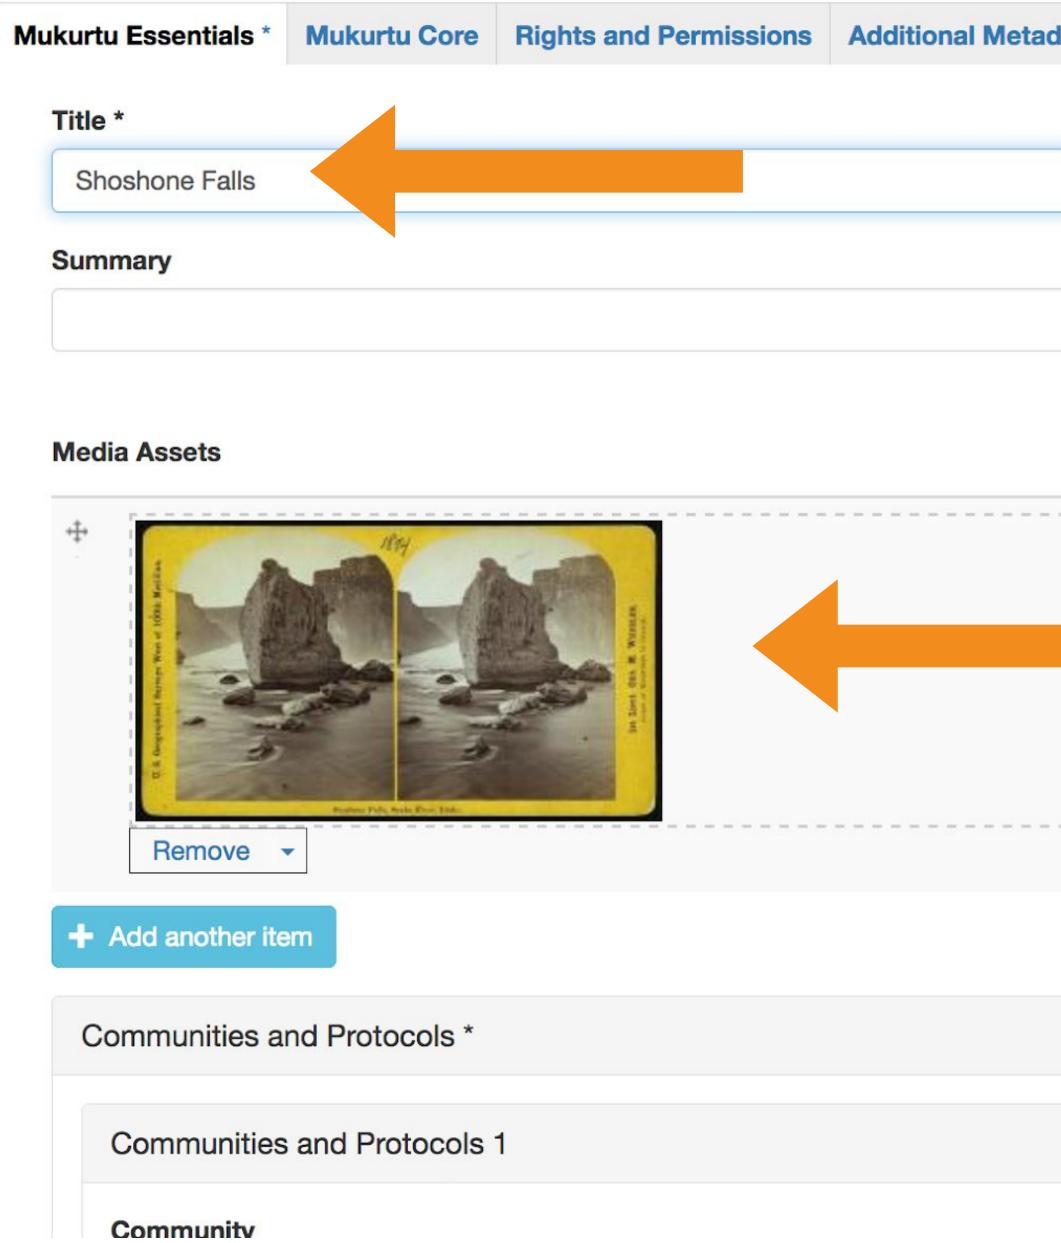

### Digital Heritage Items in Mukurtu CMS

| u Essentials *  | Mukurtu Core       | <b>Rights and Permissions</b> | Additional Metadata | Relations |                  |
|-----------------|--------------------|-------------------------------|---------------------|-----------|------------------|
| *               |                    |                               |                     |           |                  |
| mary            |                    |                               |                     |           |                  |
|                 |                    |                               |                     |           |                  |
| a Assets        |                    |                               |                     |           | Show row weights |
| Drop a resou    | irce from Scald me | edia library here             |                     |           | <br>             |
|                 |                    |                               |                     |           | <br>             |
| Add another ite | em                 |                               |                     |           |                  |
| ommunities a    | nd Protocols *     |                               |                     |           |                  |
| Communities     | and Protocols      | 1                             |                     |           |                  |
|                 |                    | •                             |                     |           |                  |
| Community       | *1                 |                               |                     |           |                  |
| Select a co     | mmunity            |                               |                     |           |                  |
| Protocol *      |                    |                               |                     |           |                  |
| 11010001        |                    |                               |                     |           |                  |