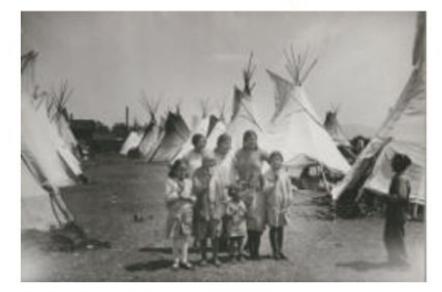

#### **Browse Digital Heritage** List Grid 3 Yakama Women Search Community: Washington State University, Manuscripts Archives and Special Collections, Yakama Category: Lifeways Encampment of Tepees, ca.1900-Community 1920 Washington State University, Manuscripts Community: National Anthropological Archives, Yakama Archives and Special Collections (353) Category: Digital Heritage Colville (216) National Anthropological Archives (192) Yakama (185) **Portrait of Paloos Man Harlish** Umatilla (120) Washshomake or Chief Wolf Coeur d'Alene (103) Necklace 1894 Spokane (73) Northwest Museum of Arts and Culture (3) Community: National Anthropological Archives, Yakama Warm Springs (1) Category: Digital Heritage Category **Portrait of Paloos Man Harlish** Digital Heritage (240) Washshomake or Chief Wolf Lifeways (150) Necklace 1894 Education (69) Community: National Anthropological Archives, Yakama Government to Government Relations (63) Category: Digital Heritage Beligion (35 + Category + Collection + Community + Cultural Protocol - Digital Heritage