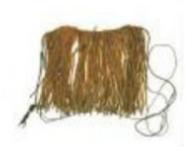

## Activity: Mukurtu Bags

### activity: mukurtu bags!

- in groups of **3**
- you have **2 items** 
  - for each, read the information provided
  - use the prompts to identify possible cultural protocols, communities, and categories for each
  - **share** your items and thoughts