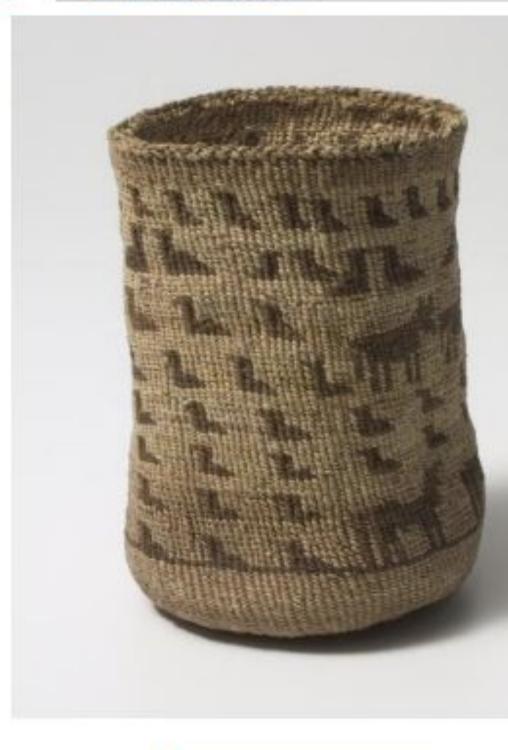

# ROOT GATHERING BAG

Northwest Museum of...

Warm Springs Record

#### Description:

Round, twined, cylindrical cornhusk bag. Bird and animal designs. Black fabric used in starting base. Braid at top edge with warp fibers clipped on inside., height: 7"; Diameter: 4 3/4"

COMMUNITY:

Northwest Museum of Arts and Culture, Warm Springs

PROTOCOL: Nortwest Museum of Arts and Culture Public Access, Warm Springs Community Public Access

CATEGORY: Artistry and Artifacts

ORIGINAL DATE: 1870-1900

CREATOR: Wasco-Confederated Tribes of Warm Springs, Maker Southern Plateau-Sahaptin, culture group

LANGUAGE: English

#### **RIGHTS:**

Copyright for permission to reproduce Northwest Museum of Arts & Culture/Eastern Washington State Historical Society Spokane, Washington