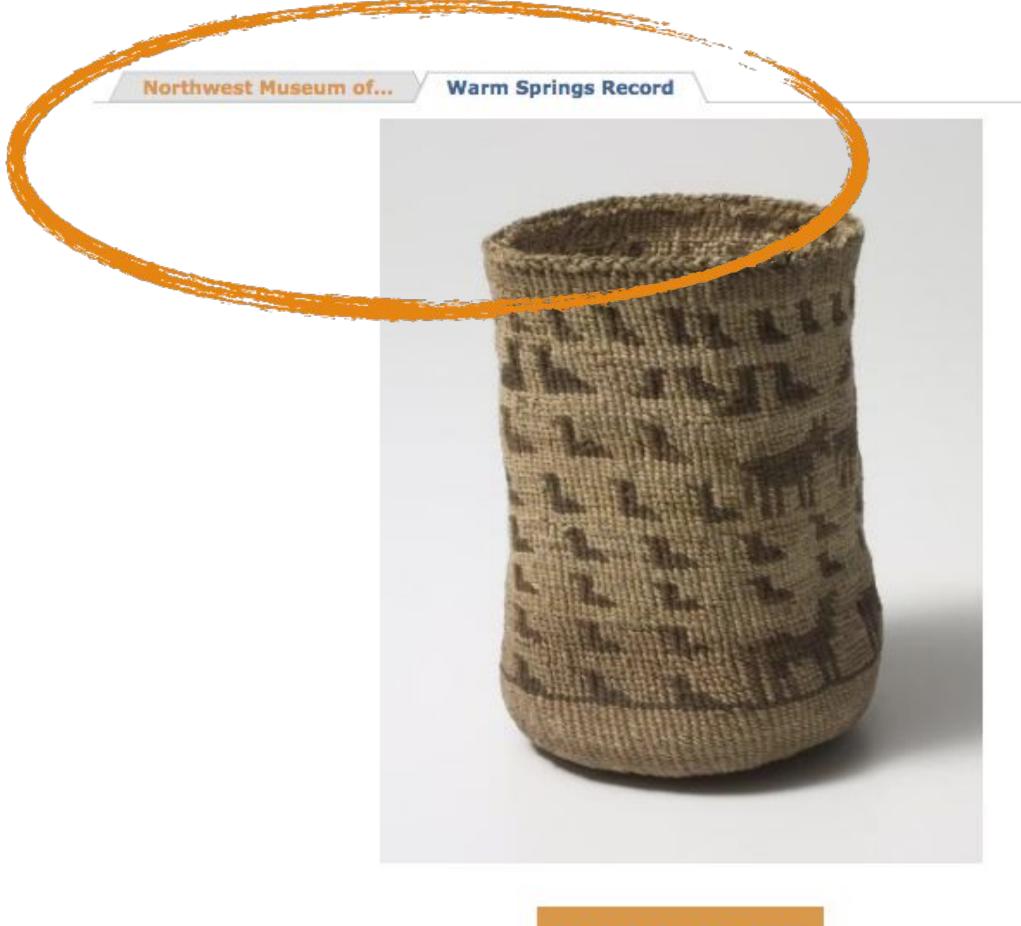

# ROOT GATHERING BAG

Northwest Museum of...

Warm Springs Record

#### Description:

Round, twined, cylindrical cornhusk bag. Bird and animal designs. Black fabric used in starting base. Braid at top edge with warp fibers clipped on inside., height: 7"; Diameter: 4 3/4"

COMMUNITY:

Northwest Museum of Arts and Culture, Warm Springs

PROTOCOL: Nortwest Museum of Arts and Culture Public Access, Warm Springs Community Public Access

CATEGORY: Artistry and Artifacts

ORIGINAL DATE: 1870-1900