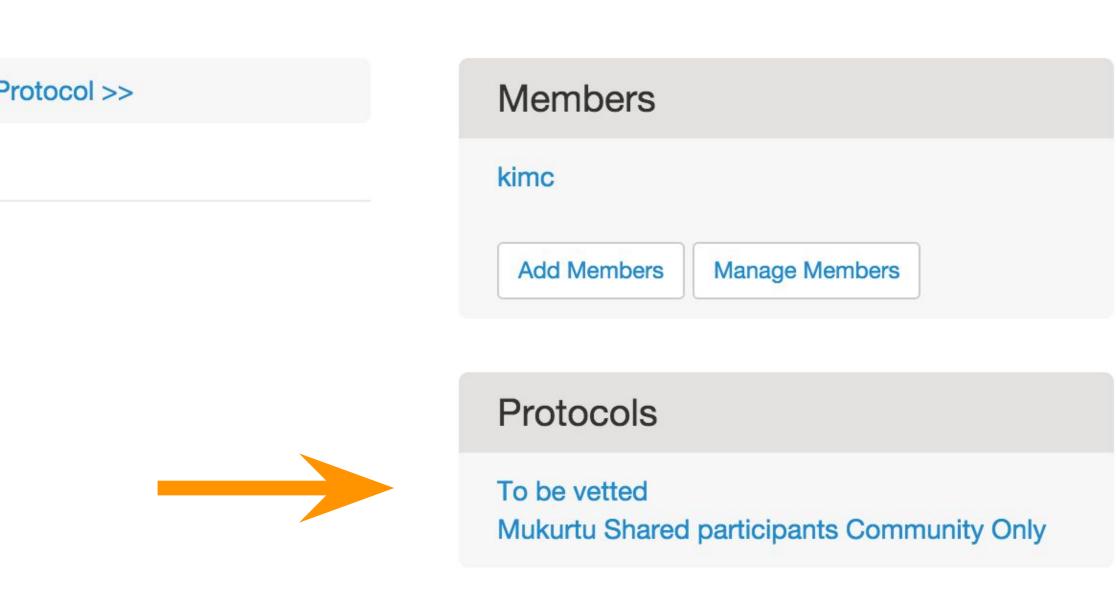

### **RECENT DH ITEMS**

Edit

No recent Digital Heritage items were found in this community.

nmunity Mukurtu Shared participants

| iral Protocol >> | Members                                    |
|------------------|--------------------------------------------|
|                  | kime                                       |
|                  | Add Members Manage Members                 |
|                  | Protocols                                  |
|                  | Mukurtu Shared participants Community Only |

You are the group manager Create Digital Heritage Content >>

This protocol is used to make decisions about final content uploaded to the site. Only administantors of Mukurtu Shared will be added to this protocol.