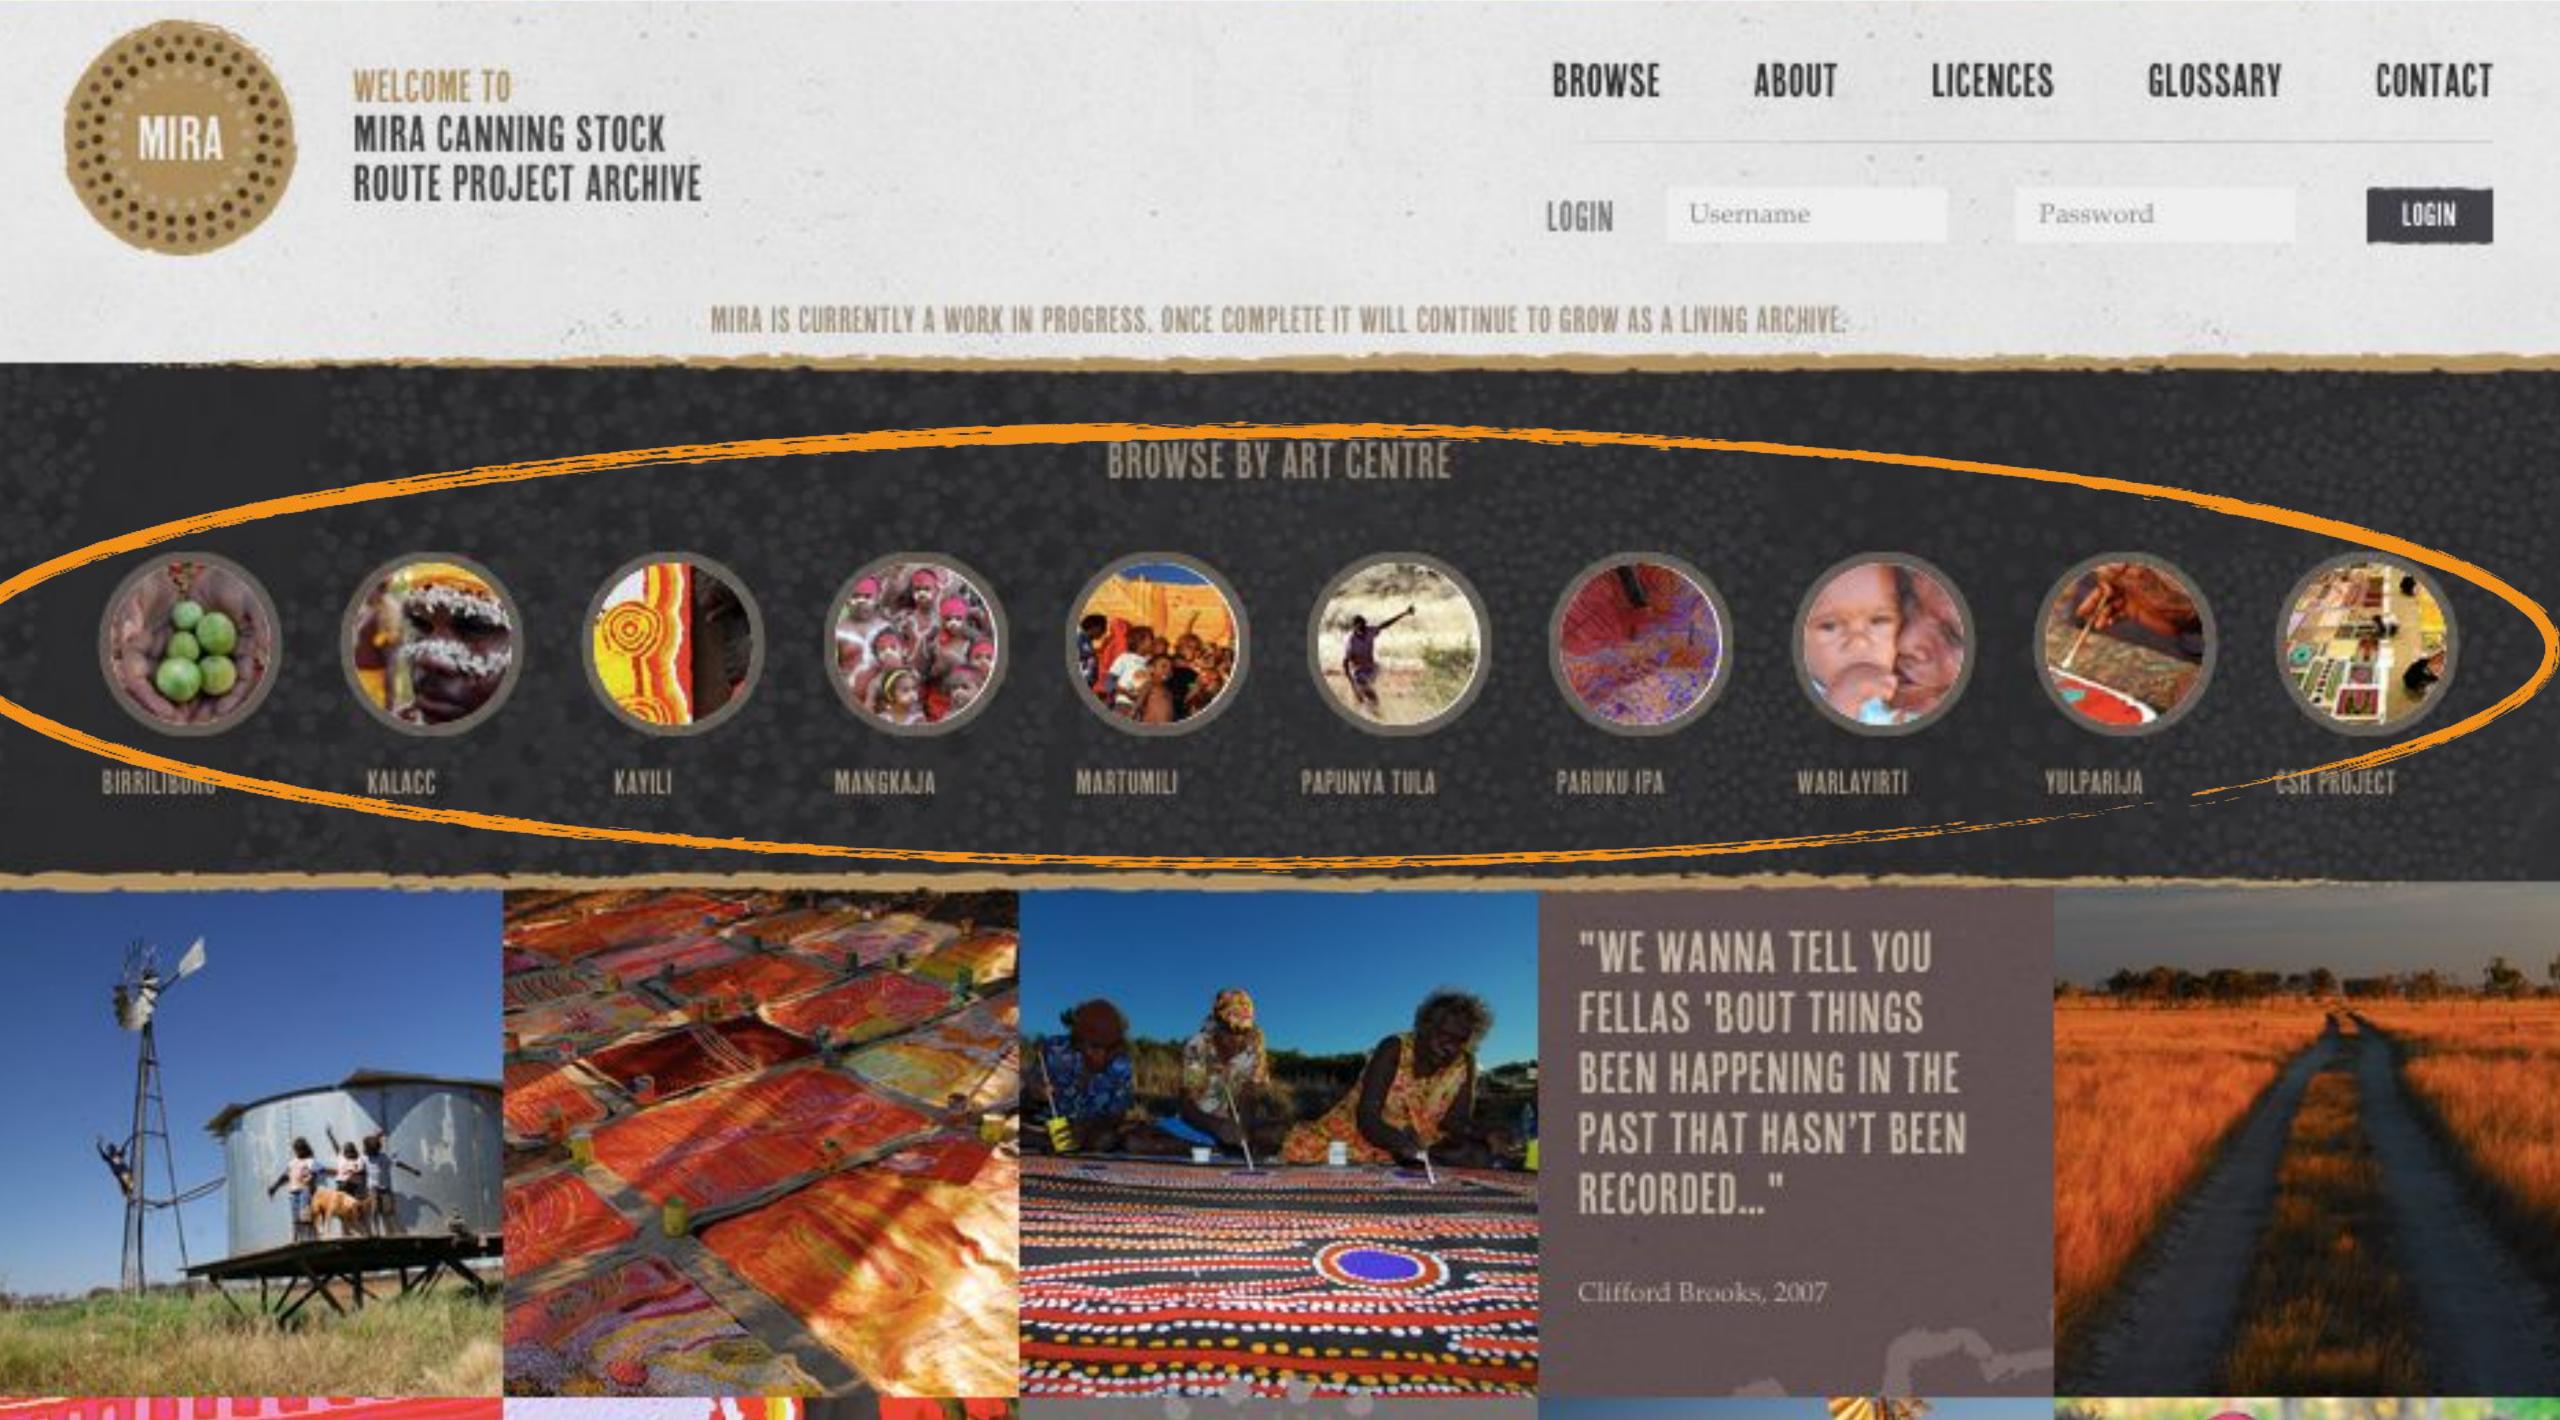

## PAINTING SEVEN SISTERS - B0005\_0010 [IMAGE]

## DESCRIPTION

## PAINTING SEVEN SISTERS

Mantararr, Dulcie and Muni sitting together and working on their collaborative painting, Minyipuru (Seven Sisters). Canning Stock Route bush trip 1-4 August 2007.

Date created: 8/2/2007 Photographer: Tim Acker Location: Well 36, Kilykily Latitude/Longitude: -22.13954/125.28315

People: Muni Rita Simpson, Mantararr Rosie Williams, Jugarda Dulcie Gibbs Art Centre(s): Martumili Artists

#### CULTURAL PROTOCOLS Public Access

COMMUNITIES Martumili Artists

## CATEGORY

Image

#### KEYWORDS

artist bush trip CSR track painting people Well 35 well 36 workshop Canning Stock Route

#### RIGHTS Form

ting, CREATOR Tim Acke

Tim Acker

6 Canning Stock Route bush trip 1-4 August 07

## CONTRIBUTOR

Muni Rita Simpson Mantararr Rosie Williams

THE SISTER'S STORY -B0004\_0038 [IMAGE]

#### MINVIPURU (SEVEN SISTERS) -DRM/55/MM [ARTWORK]