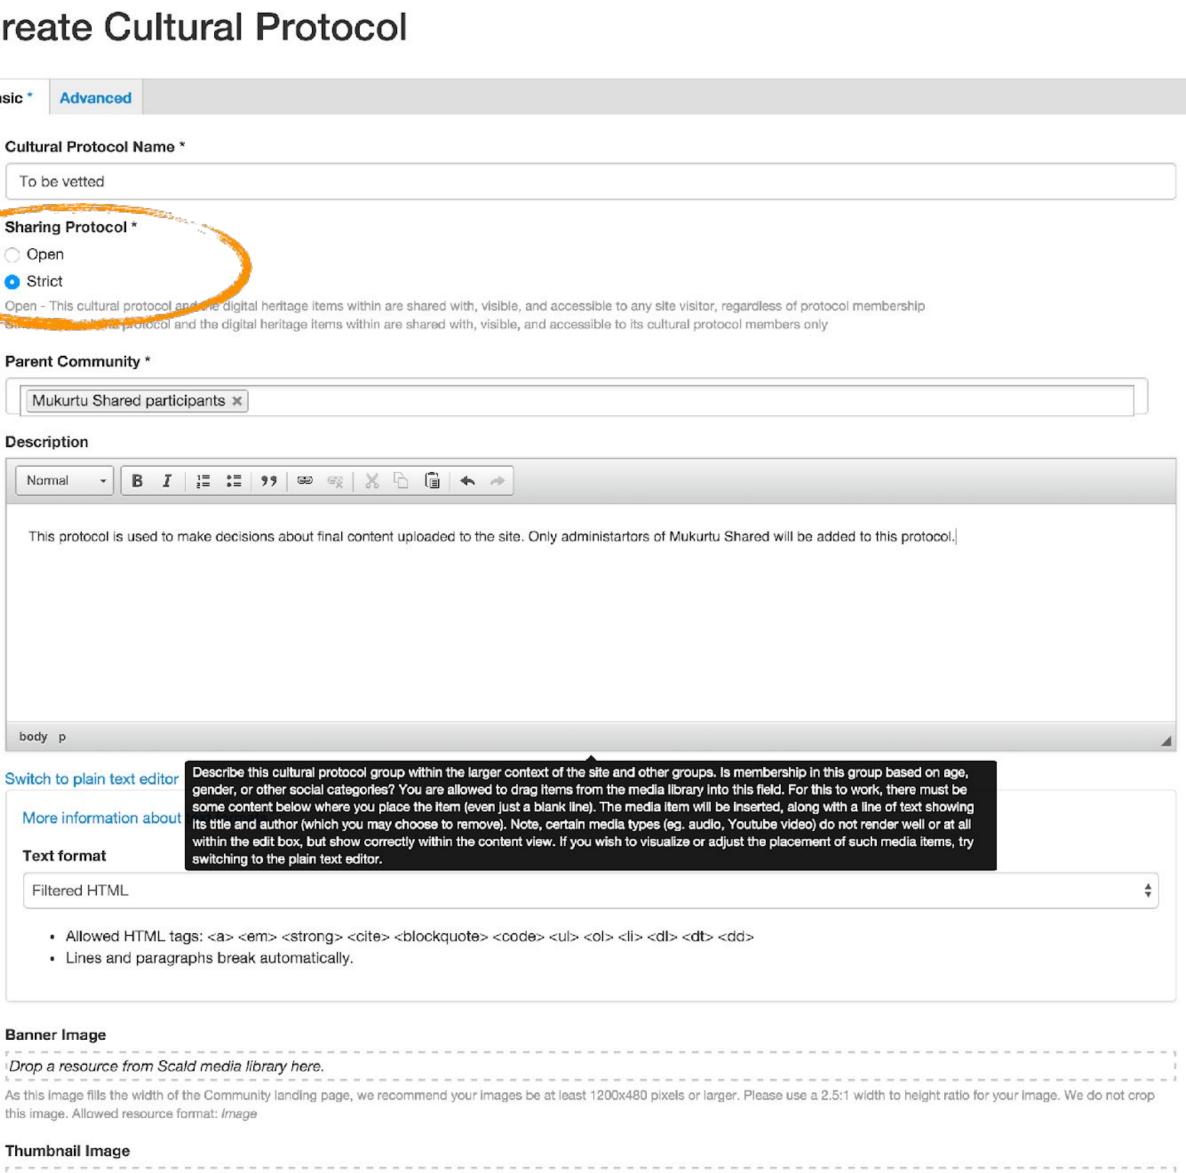

### **Create Cultural Protocol**

| Cul           | tural Protoco                                                                                 | l Name                               | *                                                                        |                                                                                               |                                                                                                 |                                                                     |                                                   |                                       |                                           |                                           |                                                                                     |
|---------------|-----------------------------------------------------------------------------------------------|--------------------------------------|--------------------------------------------------------------------------|-----------------------------------------------------------------------------------------------|-------------------------------------------------------------------------------------------------|---------------------------------------------------------------------|---------------------------------------------------|---------------------------------------|-------------------------------------------|-------------------------------------------|-------------------------------------------------------------------------------------|
| Т             | o be vetted                                                                                   |                                      |                                                                          |                                                                                               |                                                                                                 |                                                                     |                                                   |                                       |                                           |                                           |                                                                                     |
| Ope           | oring Protoco<br>Open<br>Strict<br>n - This cultural<br>ent Commun                            | protocol a                           |                                                                          |                                                                                               |                                                                                                 |                                                                     |                                                   |                                       |                                           |                                           | , and acces<br>, and acces                                                          |
| 12            | Mukurtu Shar                                                                                  | 92965.00                             | cinants                                                                  | 2 11                                                                                          |                                                                                                 |                                                                     |                                                   |                                       |                                           |                                           |                                                                                     |
|               | scription                                                                                     | ou puru                              | onpetine                                                                 |                                                                                               |                                                                                                 |                                                                     |                                                   |                                       |                                           |                                           |                                                                                     |
| _             | Normal -                                                                                      | BI                                   | 1=                                                                       | := 99                                                                                         |                                                                                                 | - E                                                                 | X                                                 | B 6                                   | ) <b>*</b>                                | *                                         |                                                                                     |
|               |                                                                                               |                                      |                                                                          |                                                                                               |                                                                                                 |                                                                     |                                                   |                                       |                                           |                                           |                                                                                     |
|               |                                                                                               |                                      |                                                                          |                                                                                               |                                                                                                 |                                                                     |                                                   |                                       |                                           |                                           |                                                                                     |
| bo            | ody p                                                                                         |                                      |                                                                          |                                                                                               |                                                                                                 |                                                                     |                                                   |                                       |                                           |                                           |                                                                                     |
| Swi           | ody p<br>tch to plain te<br>fore informatio<br><b>ext format</b>                              |                                      | gend<br>some<br>its tit<br>withi                                         | ler, or oth<br>content<br>le and au                                                           | er socia<br>below v<br>thor (wh<br>box, bu                                                      | al cates<br>where<br>hich yo<br>ut show                             | gories'<br>you pla<br>wu may<br>w corre           | ? You a<br>ace the<br>choos           | re allow<br>item (e<br>e to rem           | ved to d<br>ven just<br>nove). N          | ontext of the<br>Irag items fr<br>t a blank line<br>lote, certain<br>it view. If yo |
| Swi<br>N<br>T | tch to plain te<br>lore informatio                                                            | on about                             | gend<br>some<br>its tit<br>withi                                         | ler, or oth<br>content<br>le and aut<br>n the edit                                            | er socia<br>below v<br>thor (wh<br>box, bu                                                      | al cates<br>where<br>hich yo<br>ut show                             | gories'<br>you pla<br>wu may<br>w corre           | ? You a<br>ace the<br>choos           | re allow<br>item (e<br>e to rem           | ved to d<br>ven just<br>nove). N          | Irag items fr<br>t a blank line<br>lote, certain                                    |
| Swi<br>N<br>T | tch to plain te<br>fore informatio<br>ext format                                              | on about<br>-<br>HTML ta             | gend<br>some<br>its tit<br>withi<br>swite                                | er, or oth<br>e content<br>le and aut<br>n the edit<br>shing to th                            | er socia<br>below v<br>thor (wh<br>box, bu<br>ne plain                                          | Il cate<br>where<br>hich yo<br>t show<br>text e                     | gorles'<br>you pla<br>ou may<br>w corre<br>ditor. | You a<br>ace the<br>choos<br>actly wi | re allow<br>Item (e<br>to rem<br>thin the | ed to d<br>ven just<br>nove). N<br>conten | rag items fr<br>t a blank line<br>lote, certain<br>t view. If yo                    |
| Swi<br>M      | tch to plain te<br>fore information<br>ext format<br>Filtered HTMI<br>• Allowed               | on about<br>-<br>HTML ta             | gend<br>some<br>its tit<br>withi<br>swite                                | er, or oth<br>e content<br>le and aut<br>n the edit<br>shing to th                            | er socia<br>below v<br>thor (wh<br>box, bu<br>ne plain                                          | Il cate<br>where<br>hich yo<br>t show<br>text e                     | gorles'<br>you pla<br>ou may<br>w corre<br>ditor. | You a<br>ace the<br>choos<br>actly wi | re allow<br>Item (e<br>to rem<br>thin the | ed to d<br>ven just<br>nove). N<br>conten | rag items fr<br>t a blank line<br>lote, certain<br>t view. If yo                    |
| Swi<br>M<br>T | tch to plain te<br>fore information<br>ext format<br>Filtered HTML<br>• Allowed<br>• Lines an | on about<br>-<br>HTML ta<br>d paragr | gend<br>some<br>its tit<br>within<br>switch<br>ags: <a<br>raphs t</a<br> | er, or oth<br>content<br>le and aut<br>n the edit<br>shing to th<br>a> <em><br/>oreak au</em> | er socia<br>below v<br>thor (wh<br>box, bu<br>box, bu<br>e plain<br>< <stro<br>tomati</stro<br> | Il cate<br>where<br>hich yo<br>it show<br>text e<br>ng> <<br>cally. | gorles'<br>you pla<br>ou may<br>w corre<br>ditor. | You a<br>ace the<br>choos<br>actly wi | re allow<br>Item (e<br>to rem<br>thin the | ed to d<br>ven just<br>nove). N<br>conten | rag items fr<br>t a blank line<br>lote, certain<br>t view. If yo                    |

#### Thumbnail Image

Dean a ressures from Doold madia library have

8 • • 

| + Digital Heritage                               | + Category | + Collection | + Community | + Cultural Protoc |  |  |
|--------------------------------------------------|------------|--------------|-------------|-------------------|--|--|
|                                                  |            |              |             |                   |  |  |
| MUKURTU                                          |            | About        | Browse      | e Collections     |  |  |
|                                                  |            |              |             |                   |  |  |
| To be ve                                         | tted       |              |             |                   |  |  |
| Cultural Protocol To be vetted has been created. |            |              |             |                   |  |  |
| View Edit G                                      | aroup      |              |             |                   |  |  |
| To be vette                                      | ed         |              |             |                   |  |  |
|                                                  |            |              |             |                   |  |  |

You are the group manager Create Digital Heritage Content >>

This protocol is used to make decisions about final content uploaded to the site. Only administantors of Mukurtu Shared will be added to this protocol.