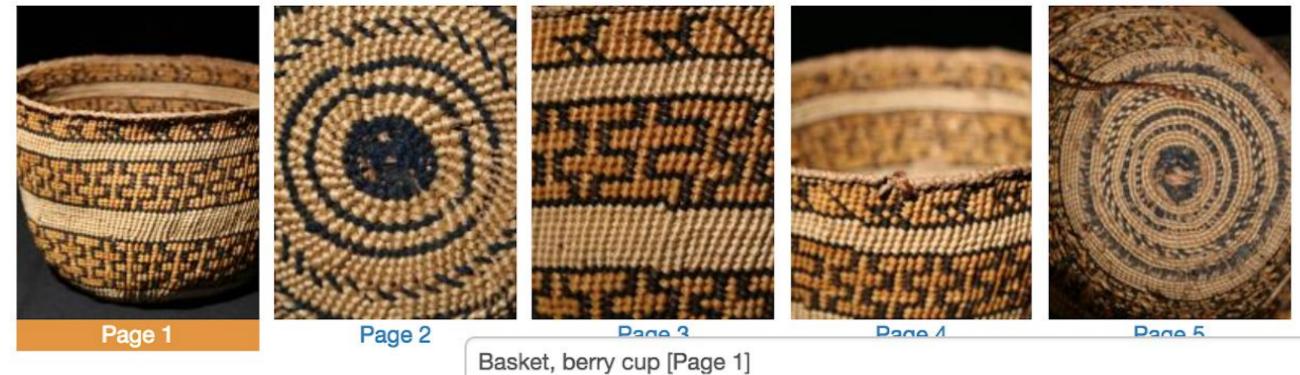

#### Description:

Round, twined, cylindrical cornhusk bag. Bird and animal designs. Black fabric used in starting base. Braid at top edge with warp fibers clipped on inside., height: 7"; Diameter: 4 3/4"

COMMUNITY:

Northwest Museum of Arts and Culture, Warm Springs

PROTOCOL: Nortwest Museum of Arts and Culture Public Access, Warm Springs Community Public Access

CATEGORY: Artistry and Artifacts

ORIGINAL DATE: 1870-1900

CREATOR: Wasco-Confederated Tribes of Warm Springs, Maker Southern Plateau-Sahaptin, culture group

LANGUAGE: English

#### **RIGHTS:**

Copyright for permission to reproduce Northwest Museum of Arts & Culture/Eastern Washington State Historical Society Spokane, Washington

#### **Cultural Narrative:**

It looks like ducks, xatxat that is what it must be then geese, then horses for the design, the horses have long tails, they were really wild. On the bottom, it's patched, maybe for identifying the weaver? Arlita Rhoan

The weaving is really tight, when we get older and our eyes fade and if we try to do the design by memory it might be a bit off. It looks like double twineing. You start a design and then loop it again. They would always encourage us, my aunt told me my sally bag was beautiful, even if it was crocked. They were always encouraging us. Valerie Switzler

Some of them might be dogs and the horses have long tails. Twine used to be a big commodity on our people's life my mom would gather twine and braid it and braid it for tanning hides

TITLE: **Duck Basket** 

COMMUNITY: Warm Springs

**PROTOCOL:** Warm Springs Community Public Access

CATEGORY: Artistry and Artifacts, Lifeways

**KEYWORDS:** sally bag, twine, duck legend

**CONTRIBUTOR:** Maxine Switzler Arlita Rhoan Valerie Switzler

#### TRADITIONAL KNOWLEDGE LABELS:

TK A

**IDENTIFIER:** MAC\_7794\_WS

AUTHOR: admin

Some of them might be dogs and the horses have long tails. Twine used to be a big commodity on our people's life, my mom would gather twine and braid it and braid it for tanning hides. Maxine Switzler