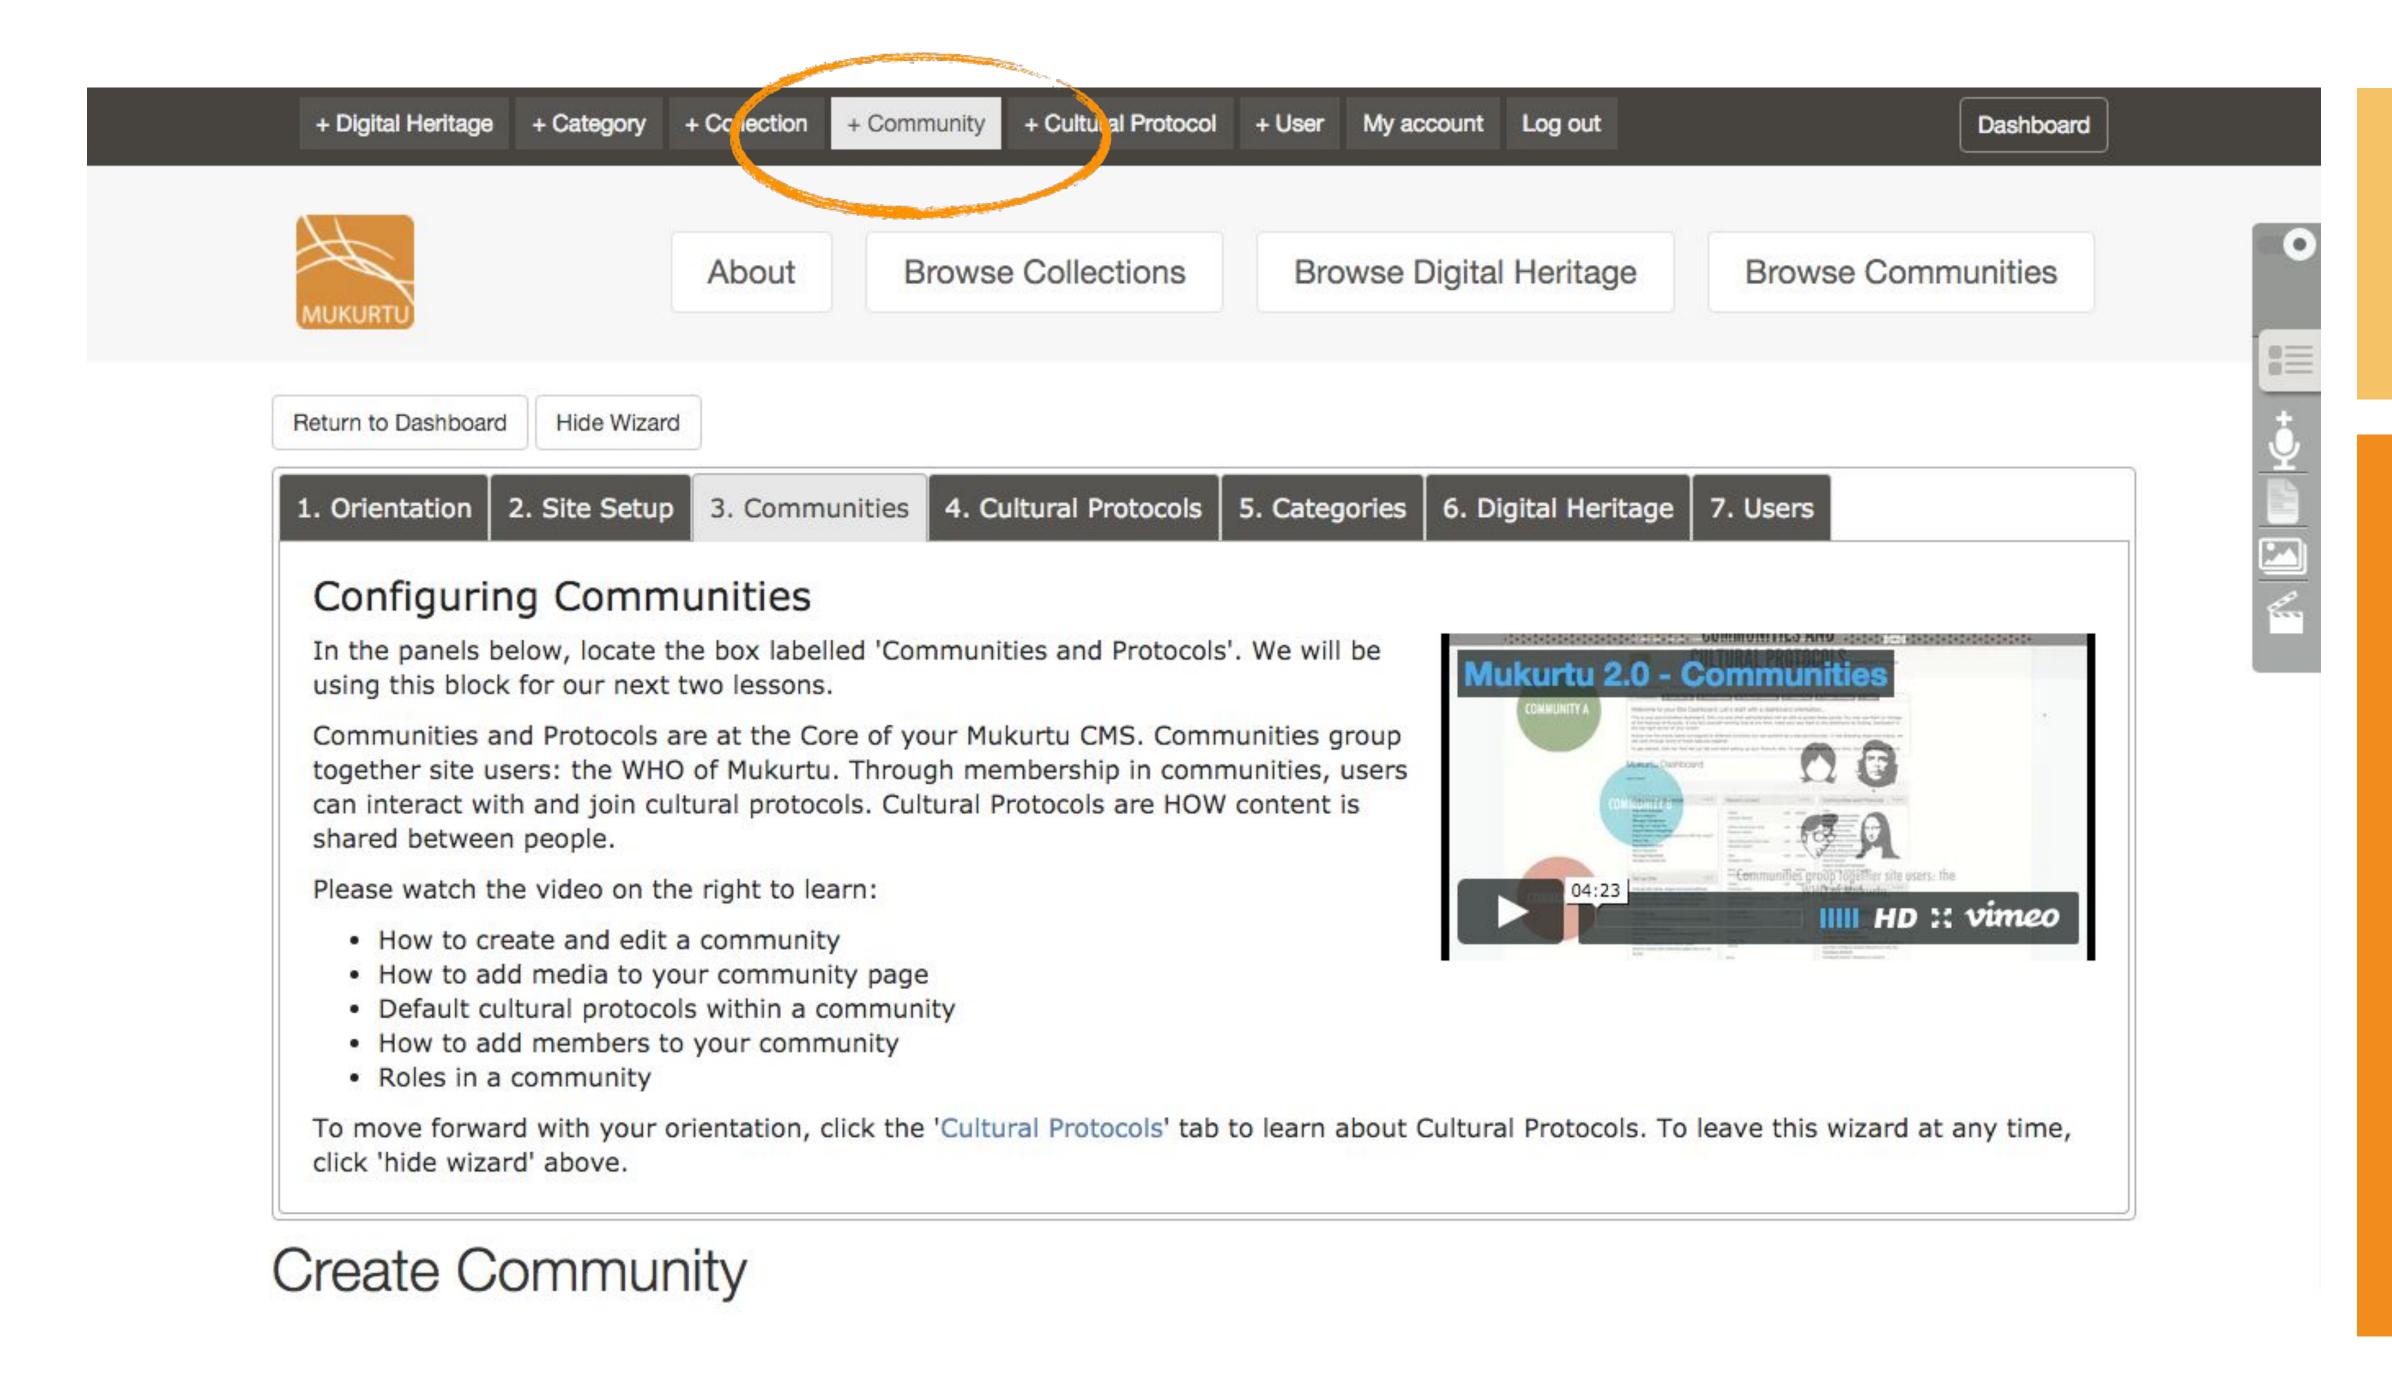

# adding the three C's to a site

#### 1.1 . . -

| Community Name *                                                                                               |                                                                                                                                                                       |  |
|----------------------------------------------------------------------------------------------------------------|-----------------------------------------------------------------------------------------------------------------------------------------------------------------------|--|
| Mukurtu Shared participa                                                                                       | ints                                                                                                                                                                  |  |
| Description                                                                                                    |                                                                                                                                                                       |  |
| Normal - B I                                                                                                   | E E 99 🖷 🙊 🕺 🔓 🖨 💼 📥 🔺                                                                                                                                                |  |
| All those attending the Mu                                                                                     | kurtu Shared meeting in Spokane WA in March 2016                                                                                                                      |  |
|                                                                                                                |                                                                                                                                                                       |  |
|                                                                                                                |                                                                                                                                                                       |  |
|                                                                                                                |                                                                                                                                                                       |  |
|                                                                                                                |                                                                                                                                                                       |  |
|                                                                                                                |                                                                                                                                                                       |  |
| body p                                                                                                         |                                                                                                                                                                       |  |
| body p<br>Switch to plain text editor                                                                          |                                                                                                                                                                       |  |
|                                                                                                                | ext formats                                                                                                                                                           |  |
| Switch to plain text editor                                                                                    | ext formats                                                                                                                                                           |  |
| Switch to plain text editor<br>More information about to                                                       | ext formats                                                                                                                                                           |  |
| Switch to plain text editor<br>More information about to<br>Text format<br>Filtered HTML<br>• Allowed HTML tag | ext formats<br>s: <a> <em> <strong> <cite> <blockquote> <code> <u> <ol> <li> <dl> <dt> <dd></dd></dt></dl></li></ol></u></code></blockquote></cite></strong></em></a> |  |

### Mukurtu Shared participants