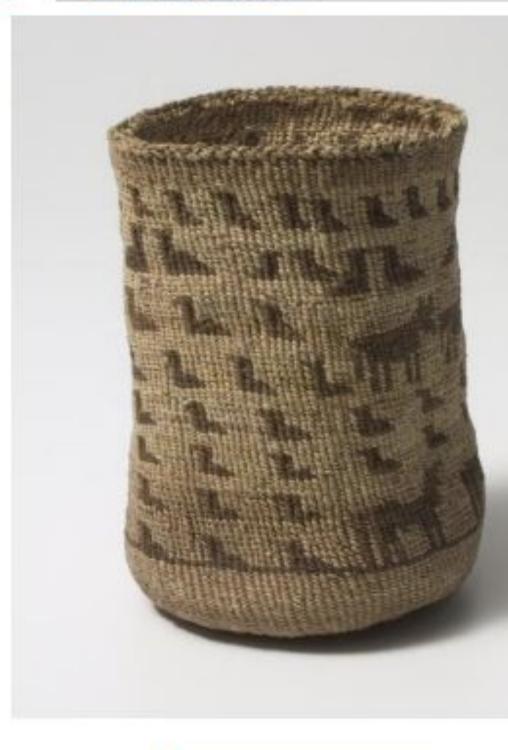

# ROOT GATHERING BAG

Northwest Museum of...

Warm Springs Record

#### Description:

Round, twined, cylindrical cornhusk bag. Bird and animal designs. Black fabric used in starting base. Braid at top edge with warp fibers clipped on inside., height: 7"; Diameter: 4 3/4"

#### **Cultural Narrative:**

It looks like ducks, xatxat that is what it must be then geese, then horses for the design, the horses have long tails, they were really wild. On the bottom, it's patched, maybe for identifying the weaver? Arlita Rhoan

The weaving is really tight, when we get older and our eyes fade and if we try to do the design by memory it might be a bit off. It looks like double twineing. You start a design and then loop it again. They would always encourage us, my aunt told me my sally bag was beautiful, even if it was crocked. They were always encouraging us. Valerie Switzler

Some of them might be dogs and the horses have long tails. Twine used to be a big commodity on our people's life my mom would gather twine and braid it and braid it for tanning hides

TITLE: **Duck Basket** 