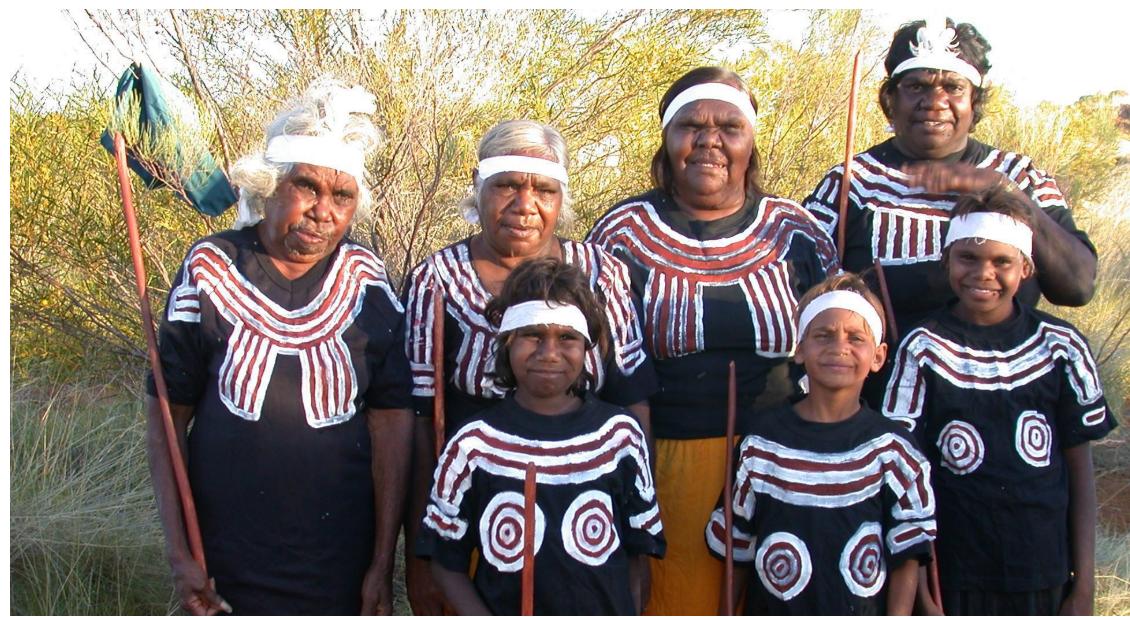

# mukurtu: 'a safe keeping place'

dilly bag South Australian Museum

## Wumpurrarni-kari Archive

Welcome to the Mukurtu Wumpurrarni-kari Archive, a digital database of Warumungu culture and history. The content and access parameters of this archive are managed by the Warumungu community in Tennant Creek, NT, Australia. The archive contains photos, digital video clips, audio files and digital images of cultural artifacts and documents. Many of these items can be viewed by the public. Others are restricted based on a set of Warumungu cultural protocols for the viewing and distribution of cultural knowledge.