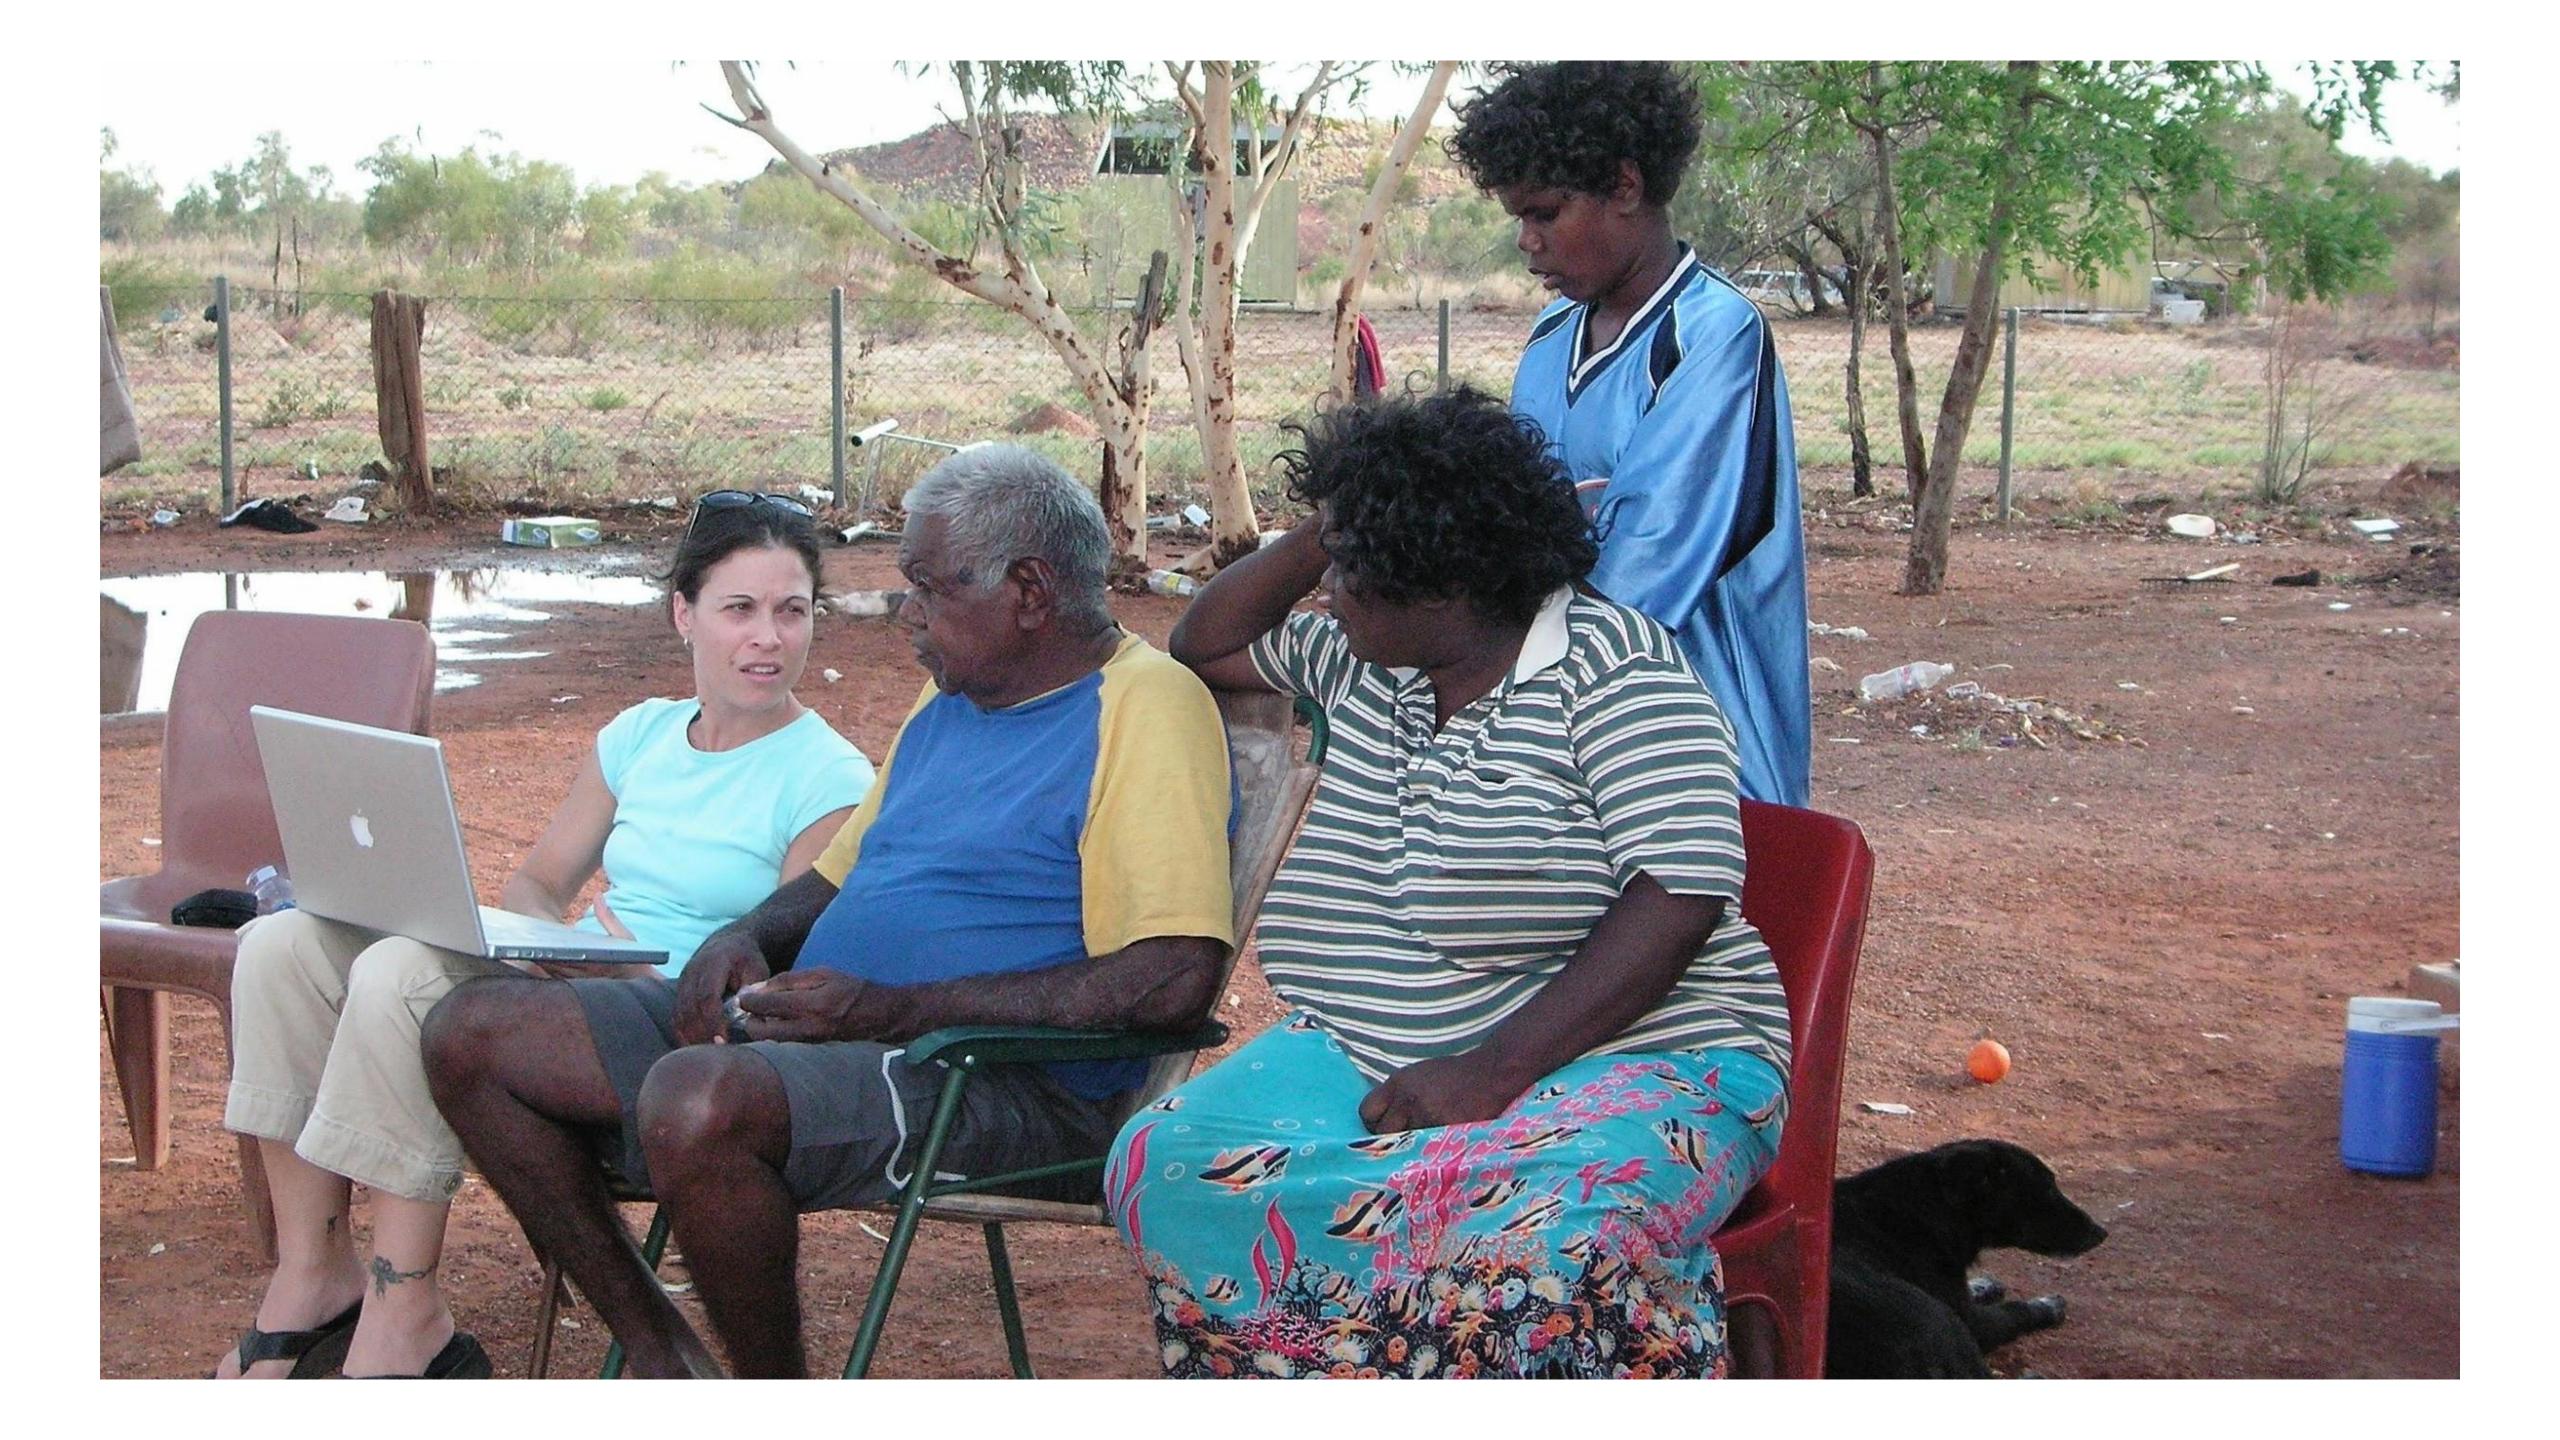

## Activity: Mukurtu Bags

### activity: mukurtu bags!

- in groups of **3**
- you have **2 items** 
  - for each, read the information provided
  - use the prompts to identify possible cultural protocols, communities, and categories for each
  - **share** your items and thoughts

### mukurtu bags activity: discussion

### cultural protocols, communities, & categories...